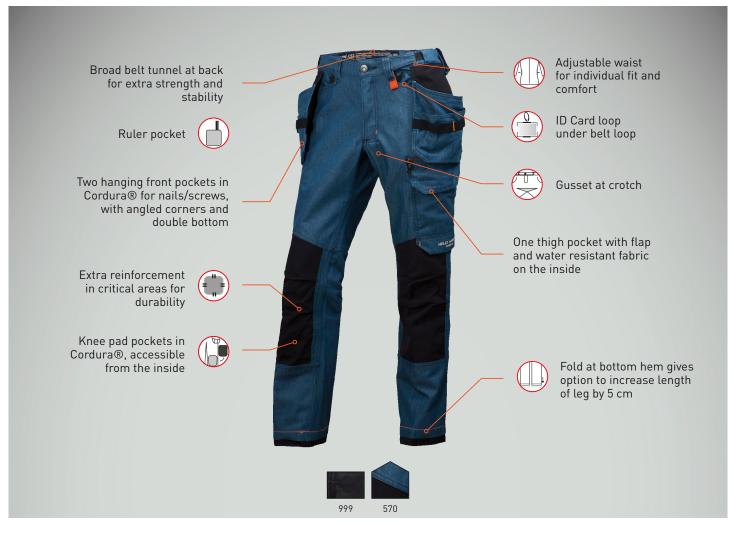

COLORS: 570 DEEP STEEL, 999 DENIM BLACK/BLACK

C44, C46, C48, C50, C52, C54, C56, C58, C60, C62, C64, D88, SIZES:

D92, D96, D100, D104, D108, D112, D116

- 85% Cotton Cordura® fabric, 15% Polyamide- 380 g/m²
- Reinforcement: 100% Cordura® fabric 219 g/m²
- Elastic at waist
- ID Card loop under belt loop
- Loops with double Velcro closure on both sides for hammer holders
- Broad belt tunnel at back for extra strength and stability
- · Gusset at crotch
- Two hanging front pockets in Cordura® fabric for nails/screws, with angled corners and double bottom
- · One thigh pocket with metal zipper
- One thigh pocket with flap and water resistant fabric on the inside
- Ruler pocket with double bottom in Cordura® fabric and removable button for
- attaching knifes. Extra button included

  Knee pad pockets in Cordura® fabric, accessible from the inside

  Knee pad position can be adjusted +/- 5 cm for better fit
- Fold at bottom hem gives option to increase length of leg by 5 cm
- · Reinforcement at bottom hem