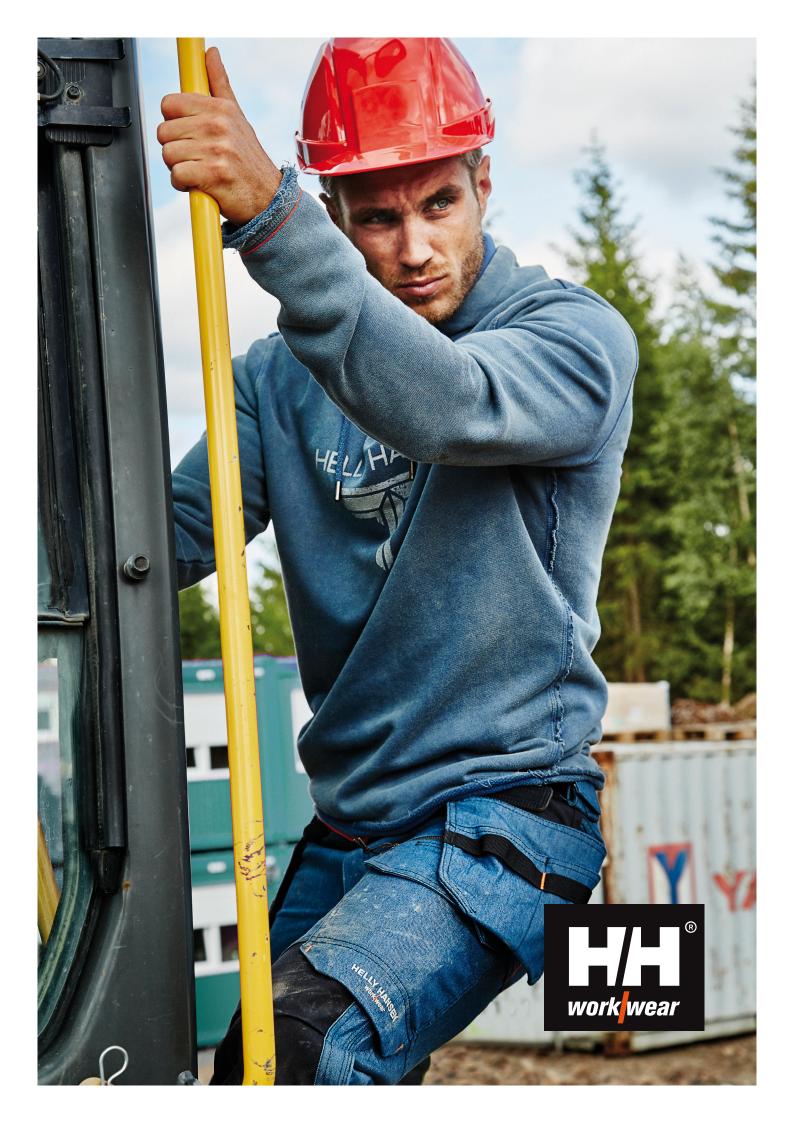

## 76502 **MJØLNIR CONS PANT**

New trendy color in our bestselling new Mjølnir construction pant - Deep steel is both masculine and versatile - perfect to combine with our new Mjølnir tops for that rough and cool look.

COLORS: 570 DEEP STEEL, 999 DENIM BLACK/BLACK

C44, C46, C48, C50, C52, C54, C56, C58, C60, C62, C64, D88, SIZES:

D92, D96, D100, D104, D108, D112, D116

- 85% Cotton Cordura® fabric, 15% Polyamide- 380 g/m²
- Reinforcement: 100% Cordura® fabric 219 g/m²
- Elastic at waist
- ID Card loop under belt loop
- Loops with double Velcro closure on both sides for hammer holders
- Broad belt tunnel at back for extra strength and stability
- · Gusset at crotch
- Two hanging front pockets in Cordura® fabric for nails/screws, with angled corners and double bottom
- · One thigh pocket with metal zipper
- One thigh pocket with flap and water resistant fabric on the inside
- Ruler pocket with double bottom in Cordura® fabric and removable button for
- attaching knifes. Extra button included