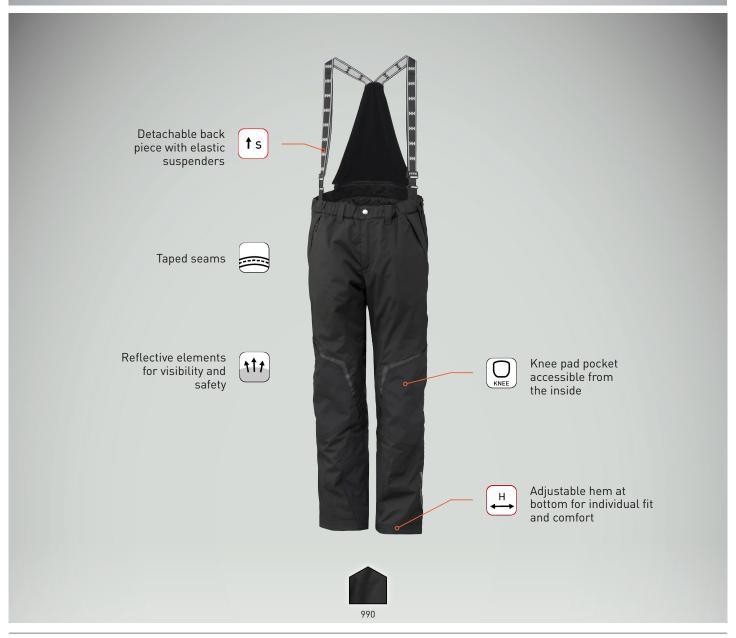

## 71433 **KIRUNA PANT**

- Helly Tech® waterproof, windproof and breathable fabric
- Fully taped construction
- Insulation: 100% Polyester, 120 g/m<sup>2</sup>
- Reflective elements

- Fly with zip
  Two pockets at front with zippers and flaps
  Broad belt tunnel at back for extra strength and stability
- Snow gaiters at hem of leg
- Elastic at waist
- Knee pad pocket accessible from the inside
- Detachable back piece with elastic suspenders
- Velcro adjustment at hemBoot zippers with storm flap and velcro closure