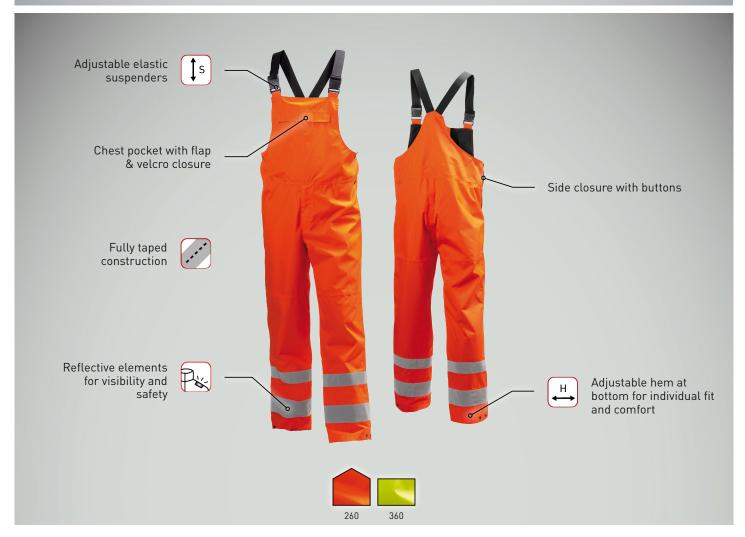

## 71570 **ALTA SHELTER BIB**

Entry price point waterproof, breathable bib pant for days when high visibility is needed. EN ISO 20471 class 2 certified. Helly Tech® Protection keeps you dry on stormy days. Front pocket and mesh lining for extra comfort.

## Approvals & Technologies

COLORS: 260 EN471 ORANGE, 360 EN471 YELLOW FABRIC: 100% POLYESTER

S, M, L, XL, 2XL, 3XL, 4XL, 5XL SIZES:

- Helly Tech® ProtectionLining: 100% PolyesterFully taped construction
- Adjustable elastic suspenders
- Chest pocket with flap & velcro closure
- Side closure with buttons
- Fly zipper covered by flap
- Bottom hem adjustment with buttons