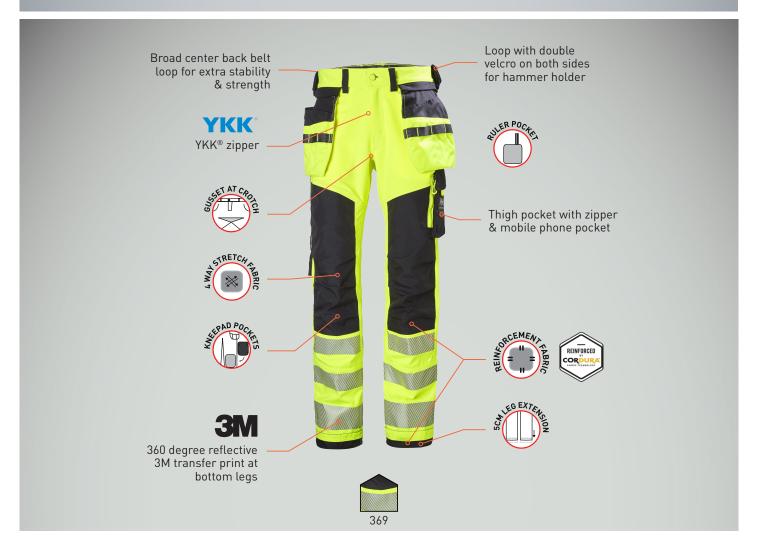

- EN ISO 20471 CL 2
- 4-Way Stretch
- Cordura® fabric reinforcement
- Gusset at crotch and articulated knees
- · Kneepad pockets
- YKK® zippers
- Zip-off hanging pockets with double bottom for extra durability
  Loop with double velcro on both sides for hammer holder
- Broad center back belt loop for extra stability & strength
- Ruler pocket with double bottom for extra durability • Thigh pocket with zipper & mobile phone pocket
- Plastic covered metal buttons
- 360 degree reflective 3M transfer print at bottom legs
- 5 cm leg extensions