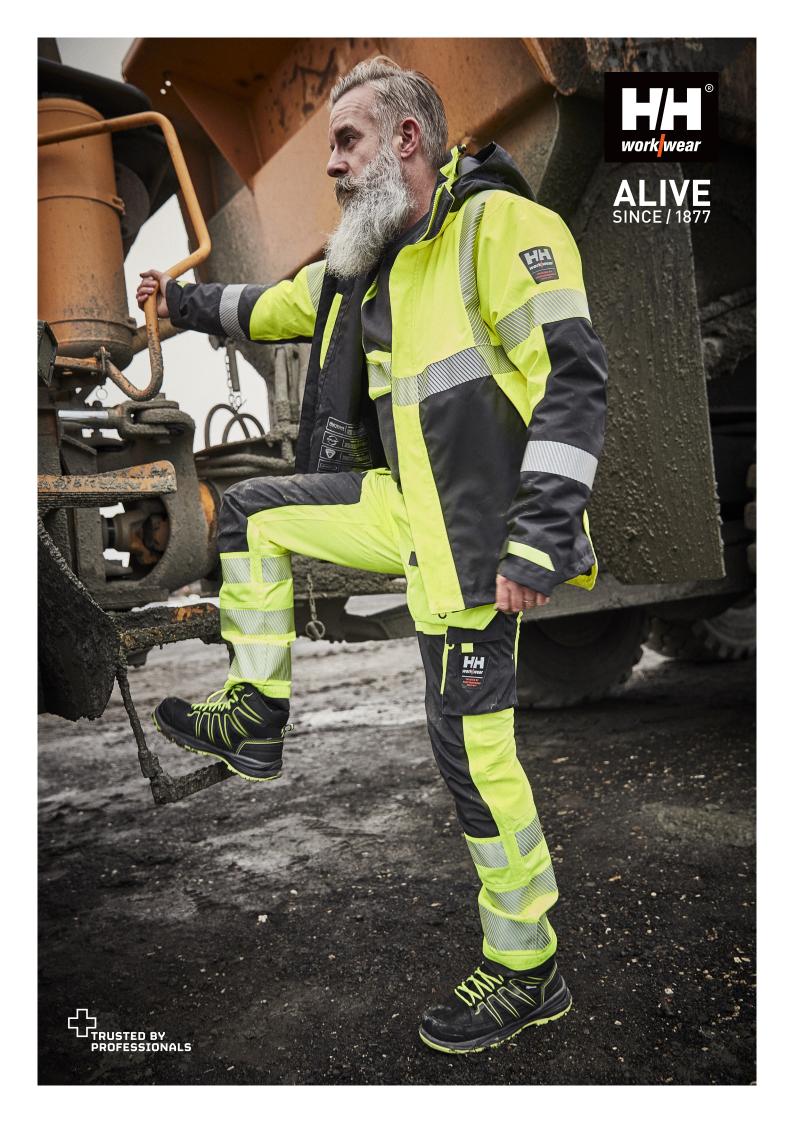

## 77472 **ICU PANT CLASS 2**

A fully certified CL 2 4-way stretch pant with the comfort level already known from the ICU CL 1 pant. The fabric ensures full movability and comfort no matter what challenges you meet

- EN ISO 20471 CL 2
- 4-Way Stretch
- Cordura® fabric reinforcement
- Gusset at crotch and articulated knees
- · Kneepad pockets
- YKK® zippers
- Zip-off hanging pockets with double bottom for extra durability
  Loop with double velcro on both sides for hammer holder
- Broad center back belt loop for extra stability & strength
- Ruler pocket with double bottom for extra durability • Thigh pocket with zipper & mobile phone pocket
- Plastic covered metal buttons
- 360 degree reflective 3M transfer print at bottom legs
- 5 cm leg extensions