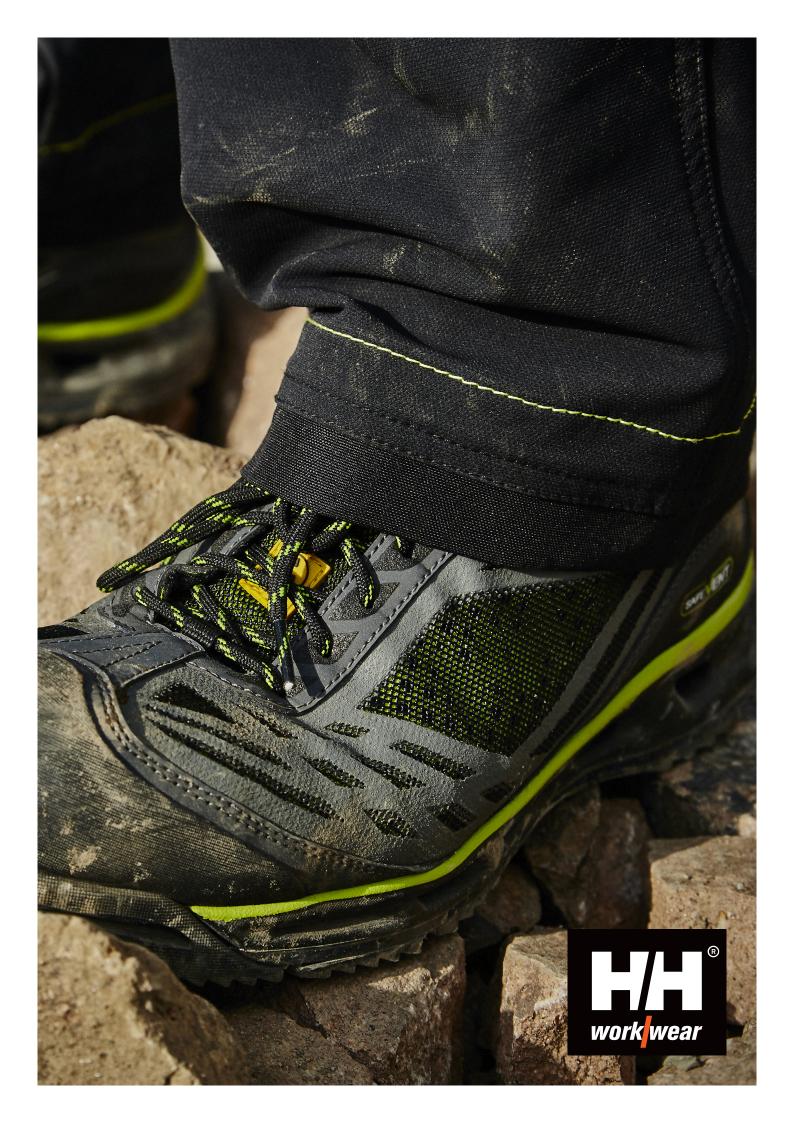

78261 **MAGNI BOOT S**3

Our Magni Boot features a vibram outsole for perfect grip and its PU midsole supported by a removable ortholite sockliner provides cushioning for long working days. Your foot is wrapped by a comfortable booty that gives a sock-like comfort. Helly Tech provides water resistance in wet and rainy conditions. The Magni Boot's upper consists of an extra durable synthetic leather coming with TPU reinforcements around toe and heel and a lot of details underlining the technical design lines.

## Upper:

- Microfiber Synthetic Leather
- Light-weight composite toe cap and composite plate
- Air mesh booty
- Removable ortholite foot bed
  Water repelllant protection from cold temperatures

## Sole:

- Vibram rubber outsole with a dual density PU midsole
- TPU toe bumper and heel counter

HHWORKWEAR.COM