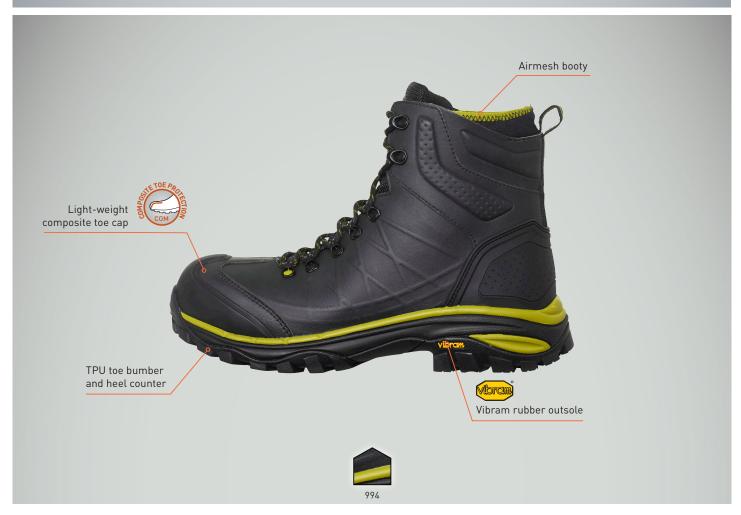

78261 **MAGNI BOOT S**3

Our Magni Boot features a vibram outsole for perfect grip and its PU midsole supported by a removable ortholite sockliner provides cushioning for long working days. Your foot is wrapped by a comfortable booty that gives a sock-like comfort. Helly Tech provides water resistance in wet and rainy conditions. The Magni Boot's upper consists of an extra durable synthetic leather coming with TPU reinforcements around toe and heel and a lot of details underlining the technical design lines.

## Upper:

- Microfiber Synthetic Leather
- Light-weight composite toe cap and composite plate
- Air mesh booty
- Removable ortholite foot bed
  Water repelllant protection from cold temperatures

## Sole:

- Vibram rubber outsole with a dual density PU midsole
- TPU toe bumper and heel counter

HHWORKWEAR.COM