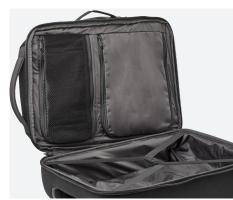

## YKK<sup>®</sup>

COLORS: 990 BLACK

SIZES: STD FABRIC: Main fabric: 100% Polyamide

- 40 L
- 2.60 kgLightweight molded tub construction
- 2-stage telescoping anodized aluminum handle
- YKK zippers
- Two front pockets for easy organization
- 1 main compartment with elastic straps
  2 separated internal compartments
- Large 80mm wheels roll smoothly and easily over uneven terrain
  Wheels are easily replaceable with standard in-line skate wheels
- Grab handles on top/side/bottom
- ID card pocket