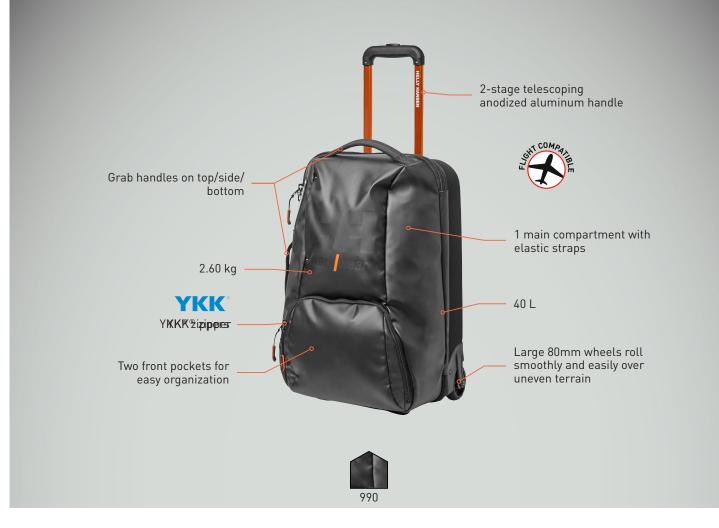

## 79576 WEEKEND TRAVELER

With this trolley you can bring your belongings with you on holiday, work trips or just to ensure your tools have a safe place to and from the work site.

## YKK<sup>®</sup>

COLORS: 990 BLACK

SIZES: STD FABRIC: Main fabric: 100% Polyamide

- 40 L
- 2.60 kgLightweight molded tub construction
- 2-stage telescoping anodized aluminum handle
- YKK zippers
- Two front pockets for easy organization
- 1 main compartment with elastic straps
  2 separated internal compartments
- Large 80mm wheels roll smoothly and easily over uneven terrain
  Wheels are easily replaceable with standard in-line skate wheels
- Grab handles on top/side/bottom
- ID card pocket