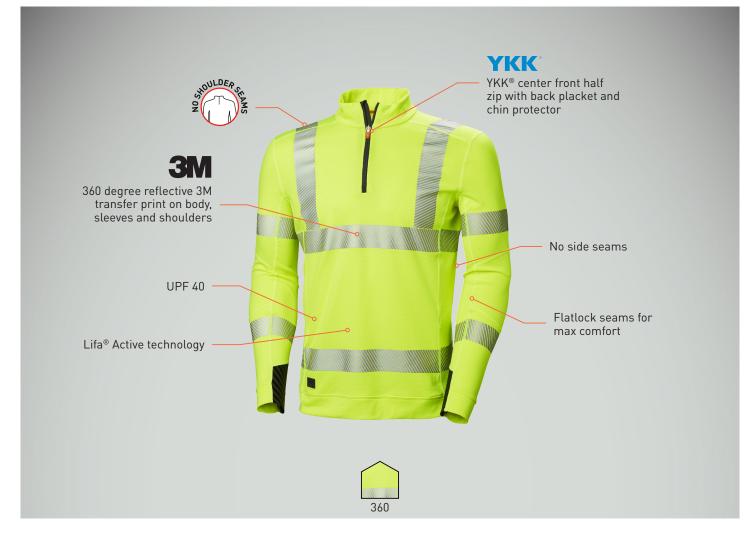

## Approvals & Technologies

COLORS: 360 YELLOW

SIZES: XS-4XL FABRIC: Main fabric: 54% Polyester, 46% Polypropylene, 175 g.

- EN ISO 20471 CL 3: L -> EN ISO 20471 CL 2: size XS M
- Lifa<sup>®</sup> Active technology
- UPF 40
- YKK  $^{\scriptscriptstyle \otimes}$  center front half zip with back placket and chin protector

• No shoulder seams

- No side seamsFlatlock seams for max comfort
- 360 degree reflective 3M transfer print on body, sleeves and shoulders

HHWORKWEAR.COM