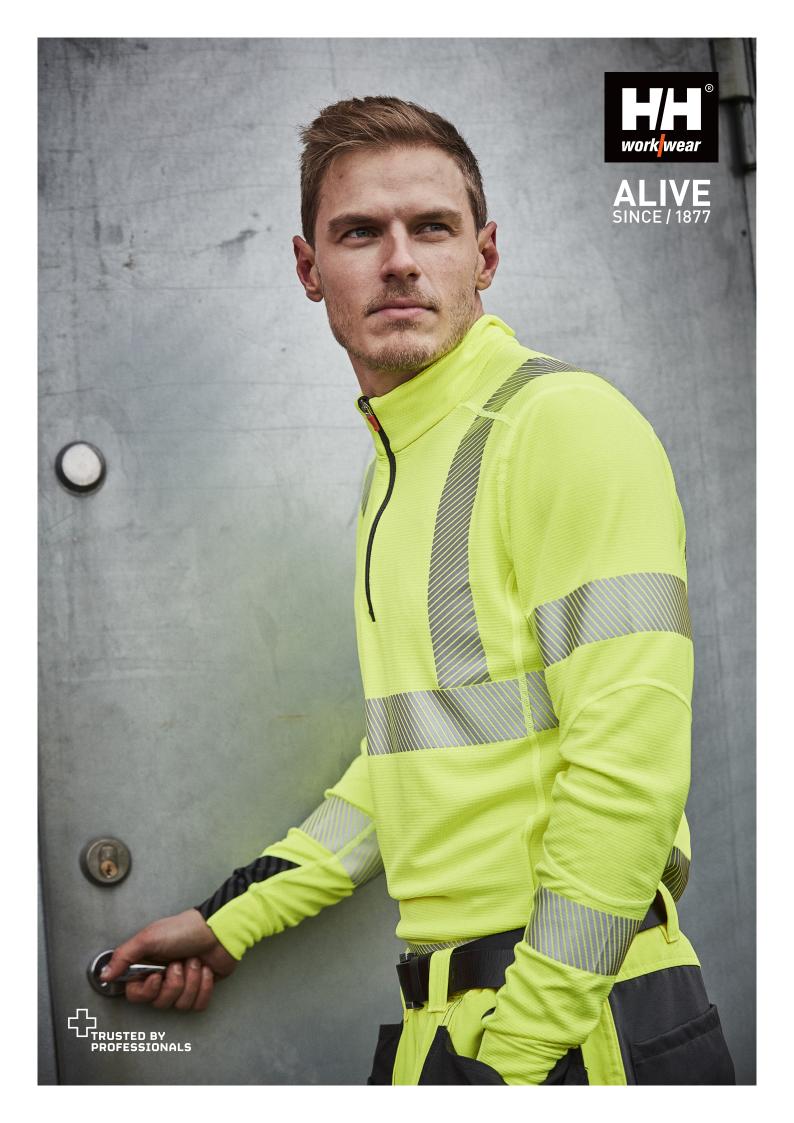

## HH LIFA ACTIVE HI VIS HALF ZIP 75110

With HH Lifa Active Hi Vis we are stepping up the game within Hi Vis performance. The well known fit from our Baselayer collection ensures comfort while Lifa Active fabric makes sure your skin stays dry even on the warmest days.

## Approvals & Technologies

COLORS: 360 YELLOW

SIZES: XS-4XL FABRIC: Main fabric: 54% Polyester, 46% Polypropylene, 175 g.

- EN ISO 20471 CL 3: L -> EN ISO 20471 CL 2: size XS M
- Lifa<sup>®</sup> Active technology
- UPF 40
- YKK  $^{\scriptscriptstyle \otimes}$  center front half zip with back placket and chin protector