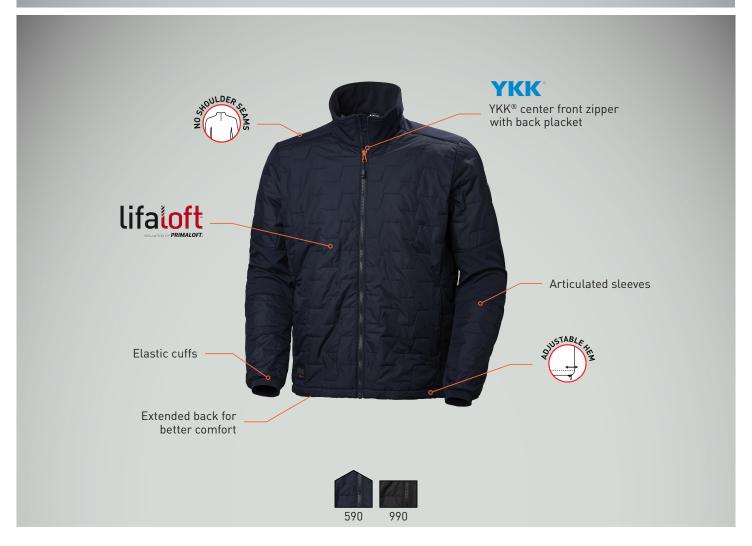

## Approvals & Technologies

COLORS: 590 NAVY, 990 BLACK

SIZES: XS-4XL

Main fabric: 100% Polyester, 75 g. FABRIC:

Second fabric: Face: 94% Polyester, 6% Elastane, 305 g. Insulation: 70% Polypropylene, 30% Polyester, 80 g.

- No shoulder seams
- · Articulated sleeves
- Extended back for max comfort
- Shaped collar for max comfort
- YKK® center front zipper with back placket
  YKK® hand pockets zipper
- · Inner pockets
- · Elastic cuffs
- Bottom hem adjustment system inside pocket