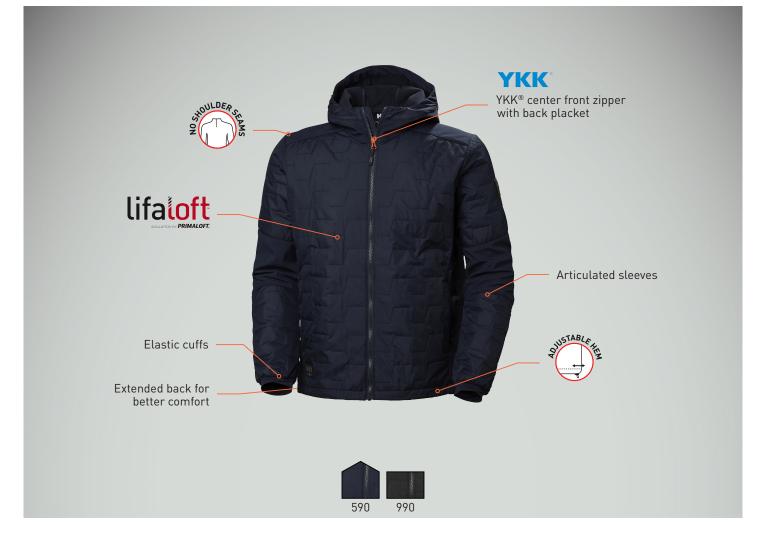

## Approvals & Technologies

COLORS: 590 NAVY, 990 BLACK

SIZES: XS-4XL

- No shoulder seams
- Articulated sleeves
- Extended back for max comfort
  YKK<sup>®</sup> center front zipper with back placket
- YKK<sup>®</sup> hand pockets zipper
- Inner pockets
- Elastic cuffs
- Draw cord adjustment inside hood
- Bottom hem adjustment system inside pocket