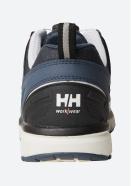

These sporty safety shoes feature a Boa® L6 lace construction for enhanced safety. They come with a composite toecap and a non-metallic nail penetration sole. The outsole has a light weight EPR midsole and an abrasion and slip resistant rubber outsole. The insole is made out of PU for supreme comfort.

### EN ISO 20345 S3 SRC ESD

- Upper:

  BOA® Closure System L6
  Super light-weight and strong Nano-carbon composite toe cap
  Helly Wear® Protection Reinforcement
- Breathable mesh lining
- Removable PU foot bed with cushioning gel inserts

## Midsole:

- Shock Absorbing Sole
- Non-metallic nail penetration protection
   Light-weight and cushioning EPR midsole

• Abrasion and slip resistant Rubber Outsole

SIZES: