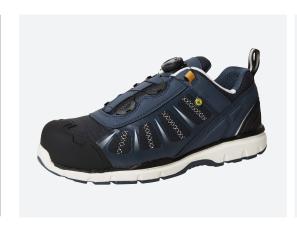

These sporty safety shoes feature a Boa® L6 lace construction for enhanced safety. They come with a composite toecap and a non-metallic nail penetration sole. The outsole has a light weight EPR midsole and an abrasion and slip resistant rubber outsole. The insole is made out of PU for supreme comfort.

### EN ISO 20345 S3 SRC ESD

- Upper:

  BOA® Closure System L6
  Super light-weight and strong Nano-carbon composite toe cap
  Helly Wear® Protection Reinforcement
- Breathable mesh lining
- Removable PU foot bed with cushioning gel inserts

## Midsole:

- Shock Absorbing Sole
- Non-metallic nail penetration protection
   Light-weight and cushioning EPR midsole

• Abrasion and slip resistant Rubber Outsole

SIZES: