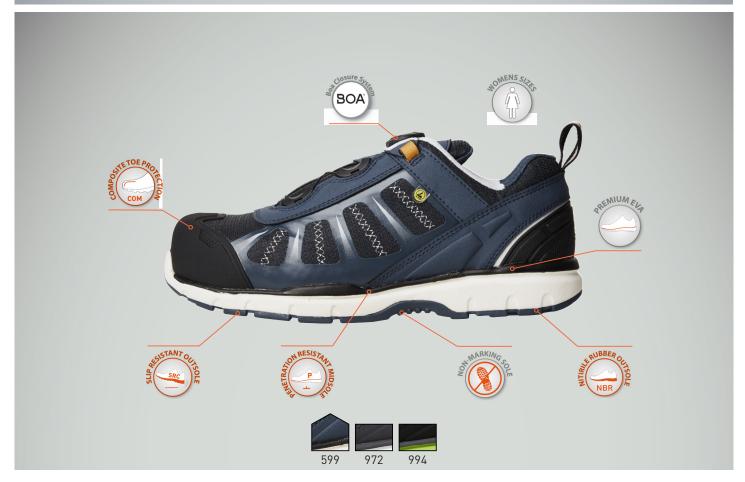

These sporty safety shoes feature a Boa® L6 lace construction for enhanced safety. They come with a composite toecap and a non-metallic nail penetration sole. The outsole has a light weight EPR midsole and an abrasion and slip resistant rubber outsole. The insole is made out of PU for supreme comfort.

# Approvals / Features

COLORS:

36-48

972 CHARCOAL/ORANGE, 994 BLACK/DARK LIME, 599 NAVY/BLACK

### EN ISO 20345 S3 SRC ESD

- Upper:

  BOA® Closure System L6
  Super light-weight and strong Nano-carbon composite toe cap
  Helly Wear® Protection Reinforcement
- Breathable mesh lining
- Removable PU foot bed with cushioning gel inserts

## Midsole:

- Shock Absorbing Sole
- Non-metallic nail penetration protection
   Light-weight and cushioning EPR midsole

• Abrasion and slip resistant Rubber Outsole

SIZES: