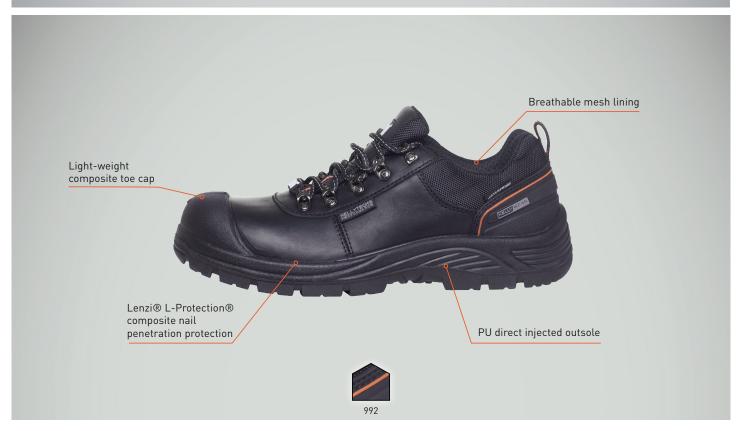

## Upper:

- Helly Tech Performance® Performance membrane
- Light-weight composite toe cap
- Waxy cow leather
- HellyWear protection scuff resistant counter reinforcement
  Breathable mesh lining
- Reflective trims

- Lenzi® L-Protection® composite nail penetration protection
- PU direct injected outsole with moulded scuff cap

HHWORKWEAR.COM