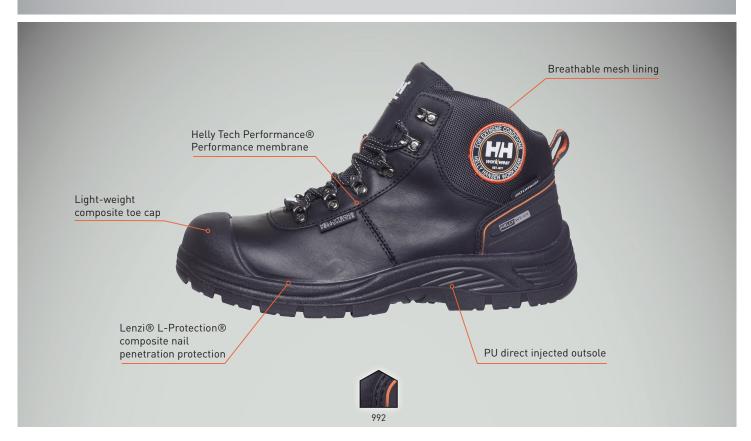

## S3 WR SRC

These high performance highly breathable leather low cut Boots injected toe cap and our HellyWear protection scuff resistant features our Helly Tech® Performance membrane, for a fully waterproof and breathable experience. They come with a lightweight composite toe protection and Lenzi® L-protection® nail penetration sole. They are also equipped with a PU direct

## Upper:

- Helly Tech Performance® Performance membrane
- Light-weight composite toe cap
- Waxy cow leather
- HellyWear protection scuff resistant counter reinforcement
  Breathable mesh lining
- Reflective trims

- Lenzi® L-Protection® composite nail penetration protection
- PU direct injected outsole with moulded scuff cap

HHWORKWEAR.COM