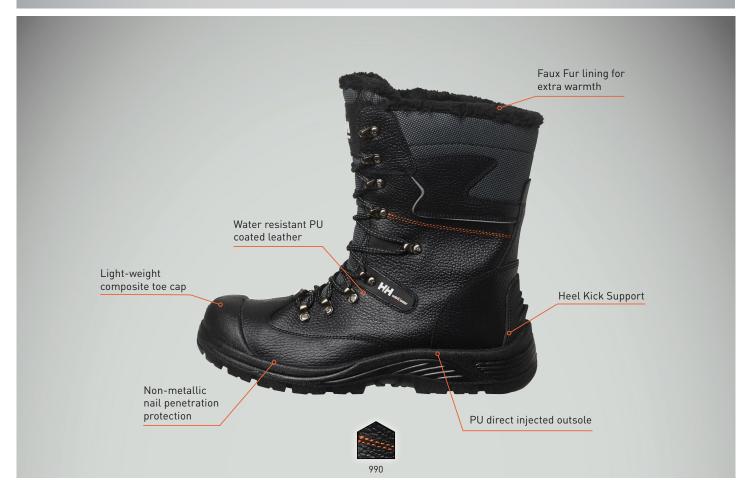

These leather Winterboots come with a light-weight composite toe protection and non-metallic nail penetration protection. The sole is made out of a PU compound, especially made for cold and icy surfaces. They come with a direct injected PU toe cap and a PU heel reinforcement with heel kick support.

## Approvals / Features

COLORS: 990 BLACK SIZES: 36, 37, 38, 39, 40, 41, 42, 43, 44, 45, 46, 47, 48

• S3 CI SRC

- Light-weight composite toe cap
- Faux Fur lining for extra warmthWater resistant PU coated leather
- Heel Kick Support
- Extra padded tongue
- Reflective trims

## Sole:

- Non-metallic nail penetration protection
- Slip resistant PU direct injected outsole with molded scuff cap

HHWORKWEAR.COM