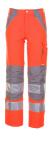

## Plaline High Visibility Clothing Trousers

Material Main colour

75 % polyester, 25 % cotton

approx. 290 g/m<sup>2</sup>
Contrasting colour

65 % polyester, 35 % cotton approx. 280 g/m², canvas weave

Design

reflective material silver

Sizes 42 - 44 - 46 - 48 - 50 - 52 - 54 - 56 - 58 - 60 - 62 - 64

90 - 94 - 98 - 102 - 106 - 110 24 - 25 - 26 - 27 - 28 - 29

Care instructions

Extra

max. 50 Wäschen 2 pouch pockets

2 patch knee pockets double ruler pocket on the right

thigh pocket with flap and Velcro closure on the left

mobile phone pocket on the left

elastic waistband

2 back pockets with flaps and Velcro closure

zip fly hammer loop

orange/zinc

yellow/zinc