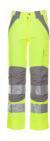

## Plaline High Visibility Clothing Trousers

Material Main colour

75 % polyester, 25 % cotton

approx. 290 g/m<sup>2</sup>
Contrasting colour

65 % polyester, 35 % cotton approx. 280 g/m², canvas weave

Design

reflective material silver

Sizes 42 - 44 - 46 - 48 - 50 - 52 - 54 - 56 - 58 - 60 - 62 - 64

90 - 94 - 98 - 102 - 106 - 110 24 - 25 - 26 - 27 - 28 - 29

Care instructions

Extra

max. 50 Wäschen 2 pouch pockets

2 patch knee pockets double ruler pocket on the right

thigh pocket with flap and Velcro closure on the left

mobile phone pocket on the left

elastic waistband

2 back pockets with flaps and Velcro closure

zip fly hammer loop

orange/zinc

yellow/zinc