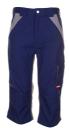

## Plaline 3/4 Trousers

Material 65 % polyester, 35 % cotton

Canvas weave approx. 280 g/m²,

breathable,

particularly hard-wearing

Design

Reflective piping silver

Sizes XS - S - M - L - XL - XXL - XXXL - 4XL

Care instructions

Extra 2 inset pouch pockets

double ruler pocket on the right

thigh pocket with flap and Velcro closure on the left

mobile phone pocket on the left

elastic waistband

2 back pockets with flaps and Velcro closure

zip fly

reflective piping hammer loop

**Standards** 

Geprüft auf Schadstoffe. www.oeko-tex.com/standard100

black/zinc

royal blue/navy 2551

navy/zinc 2552

pure white/zinc 2553