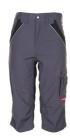

## Plaline 3/4 Trousers

Material 65 % polyester, 35 % cotton

Canvas weave approx. 280 g/m²,

breathable,

particularly hard-wearing

Design

Reflective piping silver

Sizes XS - S - M - L - XL - XXL - XXXL - 4XL

Care instructions

Extra 2 inset pouch pockets

double ruler pocket on the right

thigh pocket with flap and Velcro closure on the left

mobile phone pocket on the left

elastic waistband

2 back pockets with flaps and Velcro closure

zip fly

reflective piping hammer loop

**Standards** 

Geprüft auf Schadstoffe. www.oeko-tex.com/standard100

black/zinc

royal blue/navy 2551

navy/zinc 2552

pure white/zinc 2553

sand/black

green/black 2555

slate/black 2556

red/slate 2557