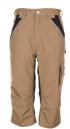

## Plaline 3/4 Trousers

Material 65 % polyester, 35 % cotton

Canvas weave approx. 280 g/m²,

breathable,

particularly hard-wearing

Design

Reflective piping silver

Sizes XS - S - M - L - XL - XXL - XXXL - 4XL

Care instructions

Extra 2 inset pouch pockets

double ruler pocket on the right

thigh pocket with flap and Velcro closure on the left

mobile phone pocket on the left

elastic waistband

2 back pockets with flaps and Velcro closure

zip fly

reflective piping hammer loop

**Standards** 

Geprüft auf Schadstoffe. www.oeko-tex.com/standard100

black/zinc

royal blue/navy 2551

navy/zinc 2552

pure white/zinc 2553

sand/black

green/black 2555

slate/black 2556

red/slate 2557