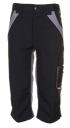

## Plaline 3/4 Trousers

Material 65 % polyester, 35 % cotton

Canvas weave approx. 280 g/m²,

breathable,

particularly hard-wearing

Design

Reflective piping silver

Sizes XS - S - M - L - XL - XXL - XXXL - 4XL

Care instructions

Extra 2 inset pouch pockets

double ruler pocket on the right

thigh pocket with flap and Velcro closure on the left

mobile phone pocket on the left

elastic waistband

2 back pockets with flaps and Velcro closure

zip fly

reflective piping hammer loop

**Standards** 

Geprüft auf Schadstoffe. www.oeko-tex.com/standard100

black/zinc

royal blue/navy 2551

navy/zinc 2552

pure white/zinc 2553