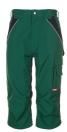

## Plaline 3/4 Trousers

Material 65 % polyester, 35 % cotton

Canvas weave approx. 280 g/m²,

breathable,

particularly hard-wearing

Design

Reflective piping silver

Sizes XS - S - M - L - XL - XXL - XXXL - 4XL

Care instructions

Extra 2 inset pouch pockets

double ruler pocket on the right

thigh pocket with flap and Velcro closure on the left

mobile phone pocket on the left

elastic waistband

2 back pockets with flaps and Velcro closure

zip fly

reflective piping hammer loop

**Standards** 

Geprüft auf Schadstoffe. www.oeko-tex.com/standard100

black/zinc

royal blue/navy 2551

navy/zinc 2552

pure white/zinc 2553

sand/black

green/black 2555

slate/black 2556

red/slate 2557