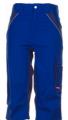

## Plaline 3/4 Trousers

Material 65 % polyester, 35 % cotton

Canvas weave approx. 280 g/m²,

breathable,

particularly hard-wearing

Design

Reflective piping silver

Sizes XS - S - M - L - XL - XXL - XXXL - 4XL

Care instructions

Extra 2 inset pouch pockets

double ruler pocket on the right

thigh pocket with flap and Velcro closure on the left

mobile phone pocket on the left

elastic waistband

2 back pockets with flaps and Velcro closure

zip fly

reflective piping hammer loop

**Standards** 

Geprüft auf Schadstoffe. www.oeko-tex.com/standard100

black/zinc

royal blue/navy 2551

navy/zinc 2552

pure white/zinc 2553