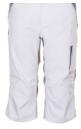

## Plaline 3/4 Trousers

Material 65 % polyester, 35 % cotton

Canvas weave approx. 280 g/m²,

breathable,

particularly hard-wearing

Design

Reflective piping silver

Sizes XS - S - M - L - XL - XXL - XXXL - 4XL

Care instructions

Extra 2 inset pouch pockets

double ruler pocket on the right

thigh pocket with flap and Velcro closure on the left

mobile phone pocket on the left

elastic waistband

2 back pockets with flaps and Velcro closure

zip fly

reflective piping hammer loop

**Standards** 

Geprüft auf Schadstoffe. www.oeko-tex.com/standard100

black/zinc

royal blue/navy 2551

navy/zinc 2552

pure white/zinc 2553

sand/black

green/black 2555

slate/black 2556

red/slate 2557