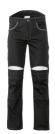

## **DuraWork Trousers**

Material 65 % polyester, 35 % cotton

Canvas weave, approx. 270 g/m<sup>2</sup>

Design

Reflective fabric silver

**Sizes** 42 - 44 - 46 - 48 - 50 - 52 - 54 - 56 - 58 - 60 - 62 - 64

> 90 - 94 - 98 - 102 - 106 - 110 24 - 25 - 26 - 27 - 28 - 29

Care instructions

Extra 2 pouch pockets

2 patch knee pockets Ruler pocket on the right

2 thigh pockets with zip fastening

Elastic in the waistband

2 rear pockets with flaps and Velcro closure

Zip fly

Waistband with 7 belt loops and jeans button

Reflective appliqués

This item is certified as knee protection in connection with a PLANAM kneepad (article number Note

9901027) according to EN 14404 Type 2, Level 1.

Standards

**OEKO-TEX**® CONFIDENCE IN TEXTILES