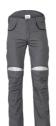

## **DuraWork Trousers**

Material 65 % polyester, 35 % cotton

Canvas weave, approx. 270 g/m<sup>2</sup>

Design

Reflective fabric silver

**Sizes** 42 - 44 - 46 - 48 - 50 - 52 - 54 - 56 - 58 - 60 - 62 - 64

> 90 - 94 - 98 - 102 - 106 - 110 24 - 25 - 26 - 27 - 28 - 29

Care instructions

Extra 2 pouch pockets

2 patch knee pockets Ruler pocket on the right

2 thigh pockets with zip fastening

Elastic in the waistband

2 rear pockets with flaps and Velcro closure

Zip fly

Waistband with 7 belt loops and jeans button

Reflective appliqués

This item is certified as knee protection in connection with a PLANAM kneepad (article number Note

9901027) according to EN 14404 Type 2, Level 1.

Standards

**OEKO-TEX**® CONFIDENCE IN TEXTILES

STANDARD 100 ZH020 128159 TESTEX

Geprüft auf Schadstoffe. www.oeko-tex.com/standard100

black/grey 2910

grey/black 2911

royal blue/black 2912