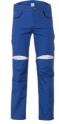

## **DuraWork Trousers**

Material 65 % polyester, 35 % cotton

Canvas weave, approx. 270 g/m<sup>2</sup>

Design

Reflective fabric silver

**Sizes** 42 - 44 - 46 - 48 - 50 - 52 - 54 - 56 - 58 - 60 - 62 - 64

> 90 - 94 - 98 - 102 - 106 - 110 24 - 25 - 26 - 27 - 28 - 29

Care instructions

Extra 2 pouch pockets

2 patch knee pockets Ruler pocket on the right

2 thigh pockets with zip fastening

Elastic in the waistband

2 rear pockets with flaps and Velcro closure

Zip fly

Waistband with 7 belt loops and jeans button

Reflective appliqués

This item is certified as knee protection in connection with a PLANAM kneepad (article number Note

9901027) according to EN 14404 Type 2, Level 1.

Standards

**OEKO-TEX**® CONFIDENCE IN TEXTILES

STANDARD 100 ZH020 128159 TESTEX

Geprüft auf Schadstoffe. www.oeko-tex.com/standard100

black/grey 2910

grey/black 2911

royal blue/black 2912