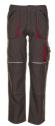

l silver

42 - 44 - 46 - 48 - 50 - 52 - 54 - 56 - 58 - 60 - 62 - 64 Sizes

> 90 - 94 - 98 - 102 - 106 - 110 24 - 25 - 26 - 27 - 28 - 29

Care instructions







Extra

2 side patch pockets with zip closure

2 patch knee pockets which are opened from above

double ruler pocket on the right

thigh pocket with flap and press stud on left leg

mobile phone pocket on left elastic in the waistband

2 rear pockets with flap and Velcro closure

zip fly

waistband with 7 belt loops and jeans button

reflective piping hammer loop

Note

This item is certified as knee protection in connection with a PLANAM kneepad (article number 9901027) according to EN 14404 Type 2, Level 0.

Standards



Geprüft auf Schadstoffe www.oeko-tex.com/standard100





anthracite/red 2820



royal blue/red 2821



2822



olive/red 2823