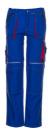

ctive piping reflective material silver

42 - 44 - 46 - 48 - 50 - 52 - 54 - 56 - 58 - 60 - 62 - 64 Sizes

> 90 - 94 - 98 - 102 - 106 - 110 24 - 25 - 26 - 27 - 28 - 29

Care instructions







Extra

2 side patch pockets with zip closure

2 patch knee pockets which are opened from above

double ruler pocket on the right

thigh pocket with flap and press stud on left leg

mobile phone pocket on left elastic in the waistband

2 rear pockets with flap and Velcro closure

zip fly

waistband with 7 belt loops and jeans button

reflective piping hammer loop

Note

This item is certified as knee protection in connection with a PLANAM kneepad (article number 9901027) according to EN 14404 Type 2, Level 0.

Standards



Geprüft auf Schadstoffe www.oeko-tex.com/standard100





anthracite/red 2820



royal blue/red 2821



2822



olive/red 2823