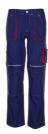

material silver

42 - 44 - 46 - 48 - 50 - 52 - 54 - 56 - 58 - 60 - 62 - 64 Sizes

> 90 - 94 - 98 - 102 - 106 - 110 24 - 25 - 26 - 27 - 28 - 29

Care instructions







Extra

2 side patch pockets with zip closure

2 patch knee pockets which are opened from above

double ruler pocket on the right

thigh pocket with flap and press stud on left leg

mobile phone pocket on left elastic in the waistband

2 rear pockets with flap and Velcro closure

zip fly

waistband with 7 belt loops and jeans button

reflective piping hammer loop

Note

This item is certified as knee protection in connection with a PLANAM kneepad (article number 9901027) according to EN 14404 Type 2, Level 0.

Standards



Geprüft auf Schadstoffe www.oeko-tex.com/standard100





anthracite/red 2820



royal blue/red 2821



2822



olive/red 2823