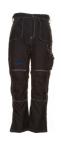

## **Outdoor Basalt Winter Trousers**

Material Outer shell

100 % polyester TPU laminated **Padding** 100 % polyester

Lining

100 % polyester

Design

Reflective piping

Sizes S - M - L - XL - XXL - XXXL

Extra breathable

Care instructions

waterproof windproof

2 side patch pockets with waterproof zip fastening

zip fly

double thigh pocket on the left with waterproof

zip closure and flap with press stud patch mobile phone pocket with flap

 $\boxtimes \boxtimes \boxtimes \boxtimes \boxtimes \boxtimes$ 

knee pockets

reflective piping on the back and front of the knee area double ruler pocket with hammer loop on the right 2 rear pockets with flaps and Velcro closure

side zip on the lower leg

high-cut back to protect the kidneys

Note This item is certified as knee protection in connection with a PLANAM kneepad (article number

9901027) according to EN 14404 Type 2, Level 0.