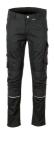

## Norit men's Trousers

Material **Outer fabric** 

65 % polyester, 35 % cotton,

approx. 245 g/m<sup>2</sup> Reinforcements 100 % nylon, approx. 195 g/m<sup>2</sup> **Elastic insert** 

95 % polyester, 5 % elastane,

Care instructions  $\boxtimes \boxtimes \boxtimes \boxtimes \boxtimes$ 

Extra 2 pouch pockets 2 patch knee pockets which are opened from above

double ruler pocket on the right with compartment for pens and fastening option

1 thigh pocket with flap and Velcro closure on left leg

mobile phone pocket on the left with zip waistband with elastic insert on the seat

elastic insert in the crotch

2 rear pockets

zip fly

waistband with 7 belt loops and jeans button

reflective appliqués

This item is certified as knee protection in connection with a PLANAM kneepad (article number Note

9901027) according to EN 14404 Type 2, Level 1.

available as women's trousers, too

**OEKO-TEX**® Standards