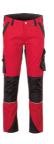

Care instructions  $\boxtimes \boxtimes \boxtimes \boxtimes \boxtimes$ 

Extra 2 pouch pockets 2 patch knee pockets which are opened from above

double ruler pocket on the right with compartment for pens and fastening option

1 thigh pocket with flap and Velcro closure on left leg

mobile phone pocket on the left with zip waistband with elastic insert on the seat

elastic insert in the crotch

2 rear pockets

zip fly

waistband with 7 belt loops and jeans button

reflective appliqués

This item is certified as knee protection in connection with a PLANAM kneepad (article number Note

9901027) according to EN 14404 Type 2, Level 1.

available as women's trousers, too

**OEKO-TEX**® Standards