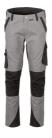

Care instructions  $\boxtimes \boxtimes \boxtimes \boxtimes \boxtimes$ 

Extra 2 pouch pockets 2 patch knee pockets which are opened from above

double ruler pocket on the right with compartment for pens and fastening option

1 thigh pocket with flap and Velcro closure on left leg

mobile phone pocket on the left with zip waistband with elastic insert on the seat

elastic insert in the crotch

2 rear pockets

zip fly

waistband with 7 belt loops and jeans button

reflective appliqués

This item is certified as knee protection in connection with a PLANAM kneepad (article number Note

9901027) according to EN 14404 Type 2, Level 1.

available as women's trousers, too

**OEKO-TEX**® Standards