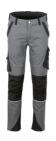

## Norit men's Trousers

Material **Outer fabric** 

65 % polyester, 35 % cotton,

approx. 245 g/m<sup>2</sup> Reinforcements 100 % nylon, approx. 195 g/m<sup>2</sup> **Elastic insert** 

95 % polyester, 5 % elastane,

Care instructions  $\boxtimes \boxtimes \boxtimes \boxtimes \boxtimes$ 

Extra 2 pouch pockets 2 patch knee pockets which are opened from above

double ruler pocket on the right with compartment for pens and fastening option

1 thigh pocket with flap and Velcro closure on left leg

mobile phone pocket on the left with zip waistband with elastic insert on the seat

elastic insert in the crotch

2 rear pockets

zip fly

waistband with 7 belt loops and jeans button

reflective appliqués

This item is certified as knee protection in connection with a PLANAM kneepad (article number Note

9901027) according to EN 14404 Type 2, Level 1.

available as women's trousers, too

**OEKO-TEX**® Standards