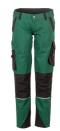

## Norit ladie's trousers

Material **Outer fabric** 

65 % polyester, 35 % cotton,

approx. 245 g/m<sup>2</sup> Reinforcements 100 % nylon, approx. 195 g/m<sup>2</sup> **Elastic insert** 

95 % polyester, 5 % elastane,

approx. 165 g/m<sup>2</sup>

34 - 36 - 38 - 40 - 42 - 44 - 46 - 48 - 50 - 52 - 54 Sizes

Care instructions

Extra 2 pouch pockets

2 patch knee pockets which are opened from above

double ruler pocket on the right with compartment for pens and fastening option

1 thigh pocket with flap and Velcro closure on left leg

mobile phone pocket on the left with zip waistband with elastic insert on the seat

elastic insert in the crotch

2 rear pockets

zip fly

waistband with 7 belt loops and jeans button

reflective appliqués

Note This item is certified as knee protection in connection with a PLANAM kneepad (article number

9901027) according to EN 14404 Type 2, Level 1.

available as men's trousers, too

Standards