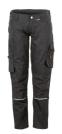

## Norit ladie's trousers

Material **Outer fabric** 

65 % polyester, 35 % cotton,

approx. 245 g/m<sup>2</sup> Reinforcements 100 % nylon, approx. 195 g/m<sup>2</sup> **Elastic insert** 

95 % polyester, 5 % elastane,

approx. 165 g/m<sup>2</sup>

34 - 36 - 38 - 40 - 42 - 44 - 46 - 48 - 50 - 52 - 54 Sizes

Care instructions

Extra 2 pouch pockets

2 patch knee pockets which are opened from above

double ruler pocket on the right with compartment for pens and fastening option

1 thigh pocket with flap and Velcro closure on left leg

mobile phone pocket on the left with zip waistband with elastic insert on the seat

elastic insert in the crotch

2 rear pockets

zip fly

waistband with 7 belt loops and jeans button

reflective appliqués

Note This item is certified as knee protection in connection with a PLANAM kneepad (article number

9901027) according to EN 14404 Type 2, Level 1.

available as men's trousers, too

Standards