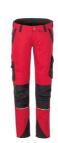

## Norit ladie's trousers

Material **Outer fabric** 

65 % polyester, 35 % cotton,

approx. 245 g/m<sup>2</sup> Reinforcements 100 % nylon, approx. 195 g/m<sup>2</sup> **Elastic insert** 

95 % polyester, 5 % elastane,

approx. 165 g/m<sup>2</sup>

34 - 36 - 38 - 40 - 42 - 44 - 46 - 48 - 50 - 52 - 54 Sizes

Care instructions

Extra 2 pouch pockets

2 patch knee pockets which are opened from above

double ruler pocket on the right with compartment for pens and fastening option

1 thigh pocket with flap and Velcro closure on left leg

mobile phone pocket on the left with zip waistband with elastic insert on the seat

elastic insert in the crotch

2 rear pockets

zip fly

waistband with 7 belt loops and jeans button

reflective appliqués

Note This item is certified as knee protection in connection with a PLANAM kneepad (article number

9901027) according to EN 14404 Type 2, Level 1.

available as men's trousers, too

Standards