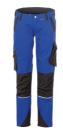

Geprüft auf Schadstoffe.

stretch

black/black 6410

slate/black 6411

royal blue/black 6412

sand/black 6413

green/black 6414

olive/black 6415

zinc/black 6416

red/black 6417