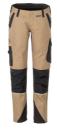

Geprüft auf Schadstoffe.

stretch

black/black 6410

slate/black 6411

royal blue/black 6412

sand/black 6413

green/black 6414

olive/black 6415

zinc/black 6416

red/black 6417