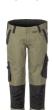

## Norit ladie's trousers

Material **Outer fabric** 

65 % polyester, 35 % cotton,

approx. 245 g/m<sup>2</sup> Reinforcements 100 % nylon, approx. 195 g/m<sup>2</sup> **Elastic insert** 

95 % polyester, 5 % elastane,

approx. 165 g/m<sup>2</sup>

34 - 36 - 38 - 40 - 42 - 44 - 46 - 48 - 50 - 52 - 54 Sizes

Care instructions

Extra 2 pouch pockets

2 patch knee pockets which are opened from above

double ruler pocket on the right with compartment for pens and fastening option

1 thigh pocket with flap and Velcro closure on left leg

mobile phone pocket on the left with zip waistband with elastic insert on the seat

elastic insert in the crotch

2 rear pockets

zip fly

waistband with 7 belt loops and jeans button

reflective appliqués

Note This item is certified as knee protection in connection with a PLANAM kneepad (article number

9901027) according to EN 14404 Type 2, Level 1.

available as men's trousers, too

Standards