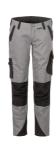

## Norit ladie's trousers

Material **Outer fabric** 

65 % polyester, 35 % cotton,

approx. 245 g/m<sup>2</sup> Reinforcements 100 % nylon, approx. 195 g/m<sup>2</sup> **Elastic insert** 

95 % polyester, 5 % elastane,

approx. 165 g/m<sup>2</sup>

34 - 36 - 38 - 40 - 42 - 44 - 46 - 48 - 50 - 52 - 54 Sizes

Care instructions

Extra 2 pouch pockets

2 patch knee pockets which are opened from above

double ruler pocket on the right with compartment for pens and fastening option

1 thigh pocket with flap and Velcro closure on left leg

mobile phone pocket on the left with zip waistband with elastic insert on the seat

elastic insert in the crotch

2 rear pockets

zip fly

waistband with 7 belt loops and jeans button

reflective appliqués

Note This item is certified as knee protection in connection with a PLANAM kneepad (article number

9901027) according to EN 14404 Type 2, Level 1.

available as men's trousers, too

Standards