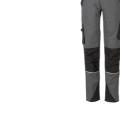

approx. 165 g/m<sup>2</sup>

34 - 36 - 38 - 40 - 42 - 44 - 46 - 48 - 50 - 52 - 54 Sizes

Care instructions

Extra 2 pouch pockets

2 patch knee pockets which are opened from above

double ruler pocket on the right with compartment for pens and fastening option

1 thigh pocket with flap and Velcro closure on left leg

mobile phone pocket on the left with zip waistband with elastic insert on the seat

elastic insert in the crotch

2 rear pockets

zip fly

waistband with 7 belt loops and jeans button

reflective appliqués

Note This item is certified as knee protection in connection with a PLANAM kneepad (article number

9901027) according to EN 14404 Type 2, Level 1.

available as men's trousers, too

Standards