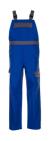

## **Major Protect Dungarees**

Material 64 % cotton, 35 % polyester, 1 % carbon fibres

2/2 diagonal twill, weight approx. 370 g/m²,

anti-static, flame-retardant and flourcarbon finished

Sizes 42 - 44 - 46 - 48 - 50 - 52 - 54 - 56 - 58 - 60 - 62 - 64

90 - 94 - 98 - 102 - 106 - 110

max. 5 Wäschen

button fly clip buckles elasticated back bib pocket with flap

1 thigh pocket with flap on the left

waistband adjustment using buttons

2 rear pockets with flaps 2 vertical front pockets

royal blue/grey 5230