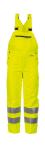

## High visibility Winter Dungarees single colour

Material **Outer shell** 

100 % polyester PU-coated **Padding** 

100 % polyester

Lining

100 % polyester

Design

Reflective stripe silver

S-M-L-XL-XXL-XXXL-4XL Sizes

max. 25 Wäschen

Extra waterproof

Care instructions

windproof padded

zip on the lower leg 2 patch front pockets

2 rear pockets with flaps and Velcro closure

1 ruler pocket on the right

1 thigh pocket with flap and Velcro closure on left leg

1 mobile phone pocket

zip fly

bib pocket with zip hammer loop

high back with solidly constructed elastic middle section

clip buckles

## Standards

yellow 2060

orange 2063