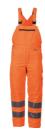

## High visibility Winter Dungarees single colour

Material **Outer shell** 

100 % polyester PU-coated **Padding** 

100 % polyester

Lining

100 % polyester

Design

Reflective stripe silver

S-M-L-XL-XXL-XXXL-4XL Sizes

max. 25 Wäschen

Extra waterproof

Care instructions

windproof padded

zip on the lower leg 2 patch front pockets

2 rear pockets with flaps and Velcro closure

1 ruler pocket on the right

1 thigh pocket with flap and Velcro closure on left leg

1 mobile phone pocket

zip fly

bib pocket with zip hammer loop

high back with solidly constructed elastic middle section

clip buckles