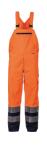

## High visibility Rain Dungarees 2-colour

Material **Outer shell** 

100 % polyester PU-coated Lining

100 % polyester

Design

Reflective stripe silver

S-M-L-XL-XXL-XXXL-4XL Sizes

140 X X X Max. 25 Wäschen

Extra breathable

> waterproof windproof

zip on the lower leg 2 patch front pockets

2 rear pockets with flaps and Velcro closure

1 ruler pocket on the right

1 thigh pocket with flap and Velcro closure on left leg

1 mobile phone pocket

zip fly

bib pocket with zip hammer loop

high back with solidly constructed elastic middle section

clip buckles

## Standards

orange/navy 2066

yellow/navy 2067