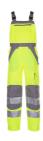

Care instructions

Extra

max. 50 Wäschen 2 pouch pockets

2 patch knee pockets

double ruler pocket on the right

thigh pocket with flap and Velcro closure on the left

mobile phone pocket on the left bib pocket with flap and Velcro closure

further bib pocket with zip

2 pen loops elastic waistband

2 back pockets with flaps and Velcro closure adjustable waistband with jeans button

zip fly

high back with elastic braces braces with elastic insert clip buckles on the braces.

hammer loop

This item is certified as knee protection in connection with a PLANAM kneepad (article number

9901027) according to EN 14404 Type 2, Level 1.

Standards

Note



OEKO-TEX ®
CONFIDENCE IN TEXTILES
STANDARD 100
BEGO 043513 TESTEX

Geprüft auf Schadstoffe. www.oeko-tex.com/standard100







orange/zinc



yellow/zinc