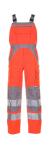

27 - 28 - 29

Care instructions

Extra

max. 50 Wäschen 2 pouch pockets

2 patch knee pockets

double ruler pocket on the right

thigh pocket with flap and Velcro closure on the left

mobile phone pocket on the left bib pocket with flap and Velcro closure

further bib pocket with zip

2 pen loops elastic waistband

2 back pockets with flaps and Velcro closure adjustable waistband with jeans button

zip fly

high back with elastic braces braces with elastic insert clip buckles on the braces.

hammer loop

This item is certified as knee protection in connection with a PLANAM kneepad (article number

9901027) according to EN 14404 Type 2, Level 1.

Standards

Note



OEKO-TEX ®
CONFIDENCE IN TEXTILES
STANDARD 100
BEGO 043513 TESTEX

Geprüft auf Schadstoffe. www.oeko-tex.com/standard100







orange/zinc



yellow/zinc