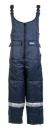

## Cold storage/Freezing facility Cold Storage Dungarees

Material **Outer shell** 

100 % nylon Padding

100 % polyester, approx. 250 g/m<sup>2</sup>

Lining

100 % polyester

Design

Reflective tape silver

S-M-L-XL-XXL-XXXL Sizes

full length front zip closure Extra

> 2 side patch pockets with flaps high back with stretchy braces clip buckles on the braces patch knee cushion pockets

side zip with flap for convenient access

140 X X D max. 25 Wäschen

reflective stripe on the leg thermal insulation: 0.381 (B) air permeability: Class 3

Important: Combine these dungarees with one of the cold storage tops in order to ensure complete Note