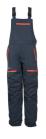

## Timberguard Cut protection Cut-resistant Dungarees

Material **Outer shell** 

96 % polyester, 4 % elastane

AC-coated Trim

100 % polyester PU-coated

**Cut protection insert** 

50 % polyester, 50 % polypropylene

Lining

100 % polyester

S-M-L-XL-XXL-XXXL-4XL Sizes

📆 🖄 🔯 🔀 🕅 max. 25 Wäschen

Extra breathable water-repellent windproof

2 pouch pockets with waterproof zips 2 thigh pockets with waterproof zips bib pocket with waterproof zip pocket for chainsaw wrench

zip fly

reinforced knees made of durable material adjustable waist with sewn-on buttons

5 wide belt loops 1 rear pocket with flap

braces with elasticated middle section and clip buckles

cosy fleece inside