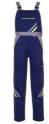

## Visline Dungarees

Material Main colour

> 65 % polyester, 35 % cotton diagonal twill, approx. 285 g/m<sup>2</sup>

**Contrasting colour** neon orange/neon yellow 85 % polyester, 15 % cotton

290 g/m<sup>2</sup>

2 patch knee pockets with colourful appliqués Extra

> double ruler pocket and mobile phone pocket thigh pocket with flap and Velcro closure on the left

bib pocket with flap and Velcro closure colourful appliqués on the bib pocket

elastic waistband

2 back pockets with flaps

waistband adjustment with covered press stud

zip fly

high back with braces braces have elastic insert clip buckles on the braces

coloured piping on the pockets and pocket flaps