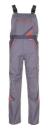

## Visline Dungarees

Material Main colour

> 65 % polyester, 35 % cotton diagonal twill, approx. 285 g/m<sup>2</sup>

**Contrasting colour** neon orange/neon yellow 85 % polyester, 15 % cotton

290 g/m<sup>2</sup>

2 patch knee pockets with colourful appliqués Extra

> double ruler pocket and mobile phone pocket thigh pocket with flap and Velcro closure on the left

bib pocket with flap and Velcro closure colourful appliqués on the bib pocket

elastic waistband

2 back pockets with flaps

waistband adjustment with covered press stud

zip fly

high back with braces braces have elastic insert clip buckles on the braces

coloured piping on the pockets and pocket flaps

zinc/orange/slate 2430

black/orange/zinc 2431

green/orange/slate 2432

marine/vellow/zinc 2433