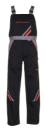

## Visline Dungarees

Material Main colour

> 65 % polyester, 35 % cotton diagonal twill, approx. 285 g/m<sup>2</sup>

**Contrasting colour** neon orange/neon yellow 85 % polyester, 15 % cotton

290 g/m<sup>2</sup>

2 patch knee pockets with colourful appliqués Extra

> double ruler pocket and mobile phone pocket thigh pocket with flap and Velcro closure on the left

bib pocket with flap and Velcro closure colourful appliqués on the bib pocket

elastic waistband

2 back pockets with flaps

waistband adjustment with covered press stud

zip fly

high back with braces braces have elastic insert clip buckles on the braces

coloured piping on the pockets and pocket flaps

zinc/orange/slate 2430

black/orange/zinc 2431

green/orange/slate 2432

marine/vellow/zinc 2433