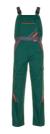

## Visline Dungarees

Material Main colour

> 65 % polyester, 35 % cotton diagonal twill, approx. 285 g/m<sup>2</sup>

**Contrasting colour** neon orange/neon yellow 85 % polyester, 15 % cotton

290 g/m<sup>2</sup>

2 patch knee pockets with colourful appliqués Extra

> double ruler pocket and mobile phone pocket thigh pocket with flap and Velcro closure on the left

bib pocket with flap and Velcro closure colourful appliqués on the bib pocket

elastic waistband

2 back pockets with flaps

waistband adjustment with covered press stud

zip fly

high back with braces braces have elastic insert clip buckles on the braces

coloured piping on the pockets and pocket flaps

zinc/orange/slate 2430

black/orange/zinc 2431

green/orange/slate 2432

marine/vellow/zinc 2433