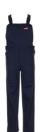

## **BW 270 Dungarees**

Material 100 % cotton

diagonal twill, approx. 270 g/m<sup>2</sup>

very hard-wearing, shrink-resistance in accordance with DIN EN ISO 6330

Sizes 42 - 44 - 46 - 48 - 50 - 52 - 54 - 56 - 58 - 60 - 62 - 64

button fly high back

braces with elastic insert

clip buckles

white clothing does not offer any UV-protection Note

**Standards** 

royal blue 1530

navy 1531

pure white 1532