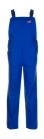

## **BW 270 Dungarees**

Material 100 % cotton

diagonal twill, approx. 270 g/m<sup>2</sup>

very hard-wearing, shrink-resistance in accordance with DIN EN ISO 6330

Sizes 42 - 44 - 46 - 48 - 50 - 52 - 54 - 56 - 58 - 60 - 62 - 64

button fly high back

braces with elastic insert

clip buckles

white clothing does not offer any UV-protection Note

**Standards** 

royal blue 1530

navy 1531

pure white 1532