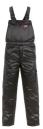

## Outdoor Gletscher Pilot Dungarees

| Material          | Outer shell<br>60 % cotton<br>40 % nylon<br>Padding<br>100 % polyester<br>Lining<br>100 % polyester                                                                                                                                                                                               |
|-------------------|---------------------------------------------------------------------------------------------------------------------------------------------------------------------------------------------------------------------------------------------------------------------------------------------------|
| Sizes             | S - M - L - XL - XXL - XXXL                                                                                                                                                                                                                                                                       |
| Care instructions | $\textcircled{1}{1} \times \boxtimes \bigcirc \bigcirc \bigcirc$                                                                                                                                                                                                                                  |
| Extra             | water-repellent<br>side zip on the lower leg<br>bib pocket with zip<br>waistband adjustment<br>2 pouch pockets<br>braces have elastic middle section and safety buckles<br>zip fly<br>thigh pocket with flap on the left<br>ruler pocket<br>1 rear pocket with flap on the right<br>1 rear pocket |