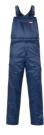

## Outdoor Gletscher Pilot Dungarees

| Material          | Outer shell<br>60 % cotton<br>40 % nylon<br>Padding<br>100 % polyester<br>Lining<br>100 % polyester                                                                                                                                                                                               |
|-------------------|---------------------------------------------------------------------------------------------------------------------------------------------------------------------------------------------------------------------------------------------------------------------------------------------------|
| Sizes             | S - M - L - XL - XXL - XXXL                                                                                                                                                                                                                                                                       |
| Care instructions | $\textcircled{1}{1} \times \boxtimes \bigcirc \bigcirc \bigcirc$                                                                                                                                                                                                                                  |
| Extra             | water-repellent<br>side zip on the lower leg<br>bib pocket with zip<br>waistband adjustment<br>2 pouch pockets<br>braces have elastic middle section and safety buckles<br>zip fly<br>thigh pocket with flap on the left<br>ruler pocket<br>1 rear pocket with flap on the right<br>1 rear pocket |