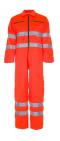

## High visibility Overall single colour

Material 85 % polyester, 15 % cotton

Diagonal twill, approx. 290 g/m<sup>2</sup>,

shrink-resistance in accordance with DIN EN ISO 6330

Design

Reflective stripe silver

Sizes 42 - 44 - 46 - 48 - 50 - 52 - 54 - 56 - 58 - 60 - 62 - 64

90 - 94 - 98 - 102 - 106 - 110 24 - 25 - 26 - 27 - 28 - 29

Care instructions

max. 50 Wäschen

Extra 2-way zip approx. 70 cm

2 chest pockets with zips 2 side patch pockets 1 ruler pocket on the right

2 rear pockets

1 thigh pocket with flap and Velcro closure

1 mobile phone pocket 2 side pass-throughs adjustable cuffs

adjustable elastic at the back

adjustable leg hem

**Standards** 

ISO 20471

Geprüft auf Schadstoffe www.oeko-tex.com/standard100

orange 2031