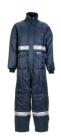

## Cold storage/Freezing facility Cold Storage Overall

Material **Outer shell** 

100 % nylon Padding

100 % polyester, approx. 250 g/m<sup>2</sup>

Lining

100 % polyester

Design

Reflective tape silver

S-M-L-XL-XXL-XXXL Sizes

full length, covered front zip closure Extra

1 chest pocket on the left 2 side patch pockets with flaps

sleeve pocket on the left with zip pocket

140 Max. 25 Wäschen

patch knee pad pockets

side zip with flap for comfortable access reflective stripe around the waist and legs

knitted cuffs

thermal insulation: 0.381 (B) air permeability: Class 3

**Standards** 

Care instructions

EN 342

navy, red lining 5124