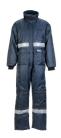

## Cold storage/Freezing facility Freezing Facility Overall

Material **Outer shell** 

100 % nylon Padding

100 % polyester

1 layer polyester wadding,

2 layers 3M™ Thinsulate™ Insulation

total approx. 320 g/m<sup>2</sup>

Lining

100 % polyester

Design

Reflective tape silver

S-M-L-XL-XXL-XXXL Sizes

Max. 25 Wäschen

Extra full length, covered front zip closure

1 chest pocket on the left 2 side patch pockets with flaps

sleeve pocket on the left with zip pocket

patch knee pad pockets

side zip with flap for comfortable access reflective stripe around the waist and legs

thermal insulation: 0.479 (B) air permeability: Class 3

**Standards** 

Care instructions

EN 342

navy, blue lining 5134