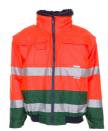

% polyester

Lining

100 % polyester

fake fur

100 % polyester

Design

Reflective stripe silver

Sizes S - M - L - XL - XXL - XXXL - 4XL

Articles 2046, 2047 are additionally available in sizes:

5XL - 6XL - 7XL - 8XL

Care instructions







Max. 25 Wäschen

Extra breathable

waterproof windproof

hood can be rolled up into the collar

removable fake fur lining mobile phone pocket

detachable sleeves with covered zip (water can penetrate through the zips in extreme weather or

when working on things above head level)

detachable collar front zip closure

sleeve pocket with zip fastening on the left sleeve

2 chest pockets with flaps

2 side pockets

Note orange/navy and yellow/navy also available in 5XL, 6XL, 7XL and 8XL

Standards















orange/navy 2046



yellow/navy 2047



orange/green 2048