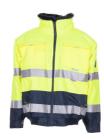

ated **Padding** 100 % polyester

Lining

100 % polyester

fake fur

100 % polyester

Design

Reflective stripe silver

Sizes S - M - L - XL - XXL - XXXL - 4XL

Articles 2046, 2047 are additionally available in sizes:

5XL - 6XL - 7XL - 8XL

Care instructions







Max. 25 Wäschen

Extra breathable

waterproof windproof

hood can be rolled up into the collar

removable fake fur lining mobile phone pocket

detachable sleeves with covered zip (water can penetrate through the zips in extreme weather or

when working on things above head level)

detachable collar front zip closure

sleeve pocket with zip fastening on the left sleeve

2 chest pockets with flaps

2 side pockets

Note orange/navy and yellow/navy also available in 5XL, 6XL, 7XL and 8XL

Standards















orange/navy 2046



yellow/navy 2047



orange/green 2048