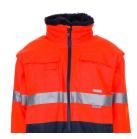

00 % polyester PU-coated **Padding** 100 % polyester

Lining

100 % polyester

fake fur

100 % polyester

Design

Reflective stripe silver

Sizes S - M - L - XL - XXL - XXXL - 4XL

Articles 2046, 2047 are additionally available in sizes:

5XL - 6XL - 7XL - 8XL

Care instructions







Max. 25 Wäschen

Extra breathable

waterproof windproof

hood can be rolled up into the collar

removable fake fur lining mobile phone pocket

detachable sleeves with covered zip (water can penetrate through the zips in extreme weather or

when working on things above head level)

detachable collar front zip closure

sleeve pocket with zip fastening on the left sleeve

2 chest pockets with flaps

2 side pockets

Note orange/navy and yellow/navy also available in 5XL, 6XL, 7XL and 8XL

Standards















orange/navy 2046



yellow/navy 2047



orange/green 2048