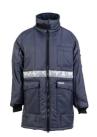

## Cold storage/Freezing facility Cold Storage Parka

Material **Outer shell** 

100 % nylon Padding

100 % polyester, approx. 250 g/m<sup>2</sup>

Lining

100 % polyester

Design

Reflective tape silver

S-M-L-XL-XXL-XXXL Sizes

full length front zip closure Extra

> 1 chest pocket on the left 2 side patch pockets with flaps

sleeve pocket on the left with zip pocket

X X № max. 25 Wäschen

reflective stripe around the waist

ribbed cuffs

thermal insulation: 0.381 (B) air permeability: Class 3

Important: Combine this parka with the cold storage dungarees in order to ensure complete Note

protection.

Standards

EN 342

navy, red lining 5121