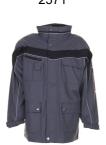

## Plaline All-weather Jacket

Material 100 % polyester

PU-coated

Design

Reflective piping silver

XS - S - M - L - XL - XXL - XXXL - 4XL **Sizes** 

Care instructions

Extra breathable, waterproof, windproof

glued seams fleece collar reflective piping hood in the collar

1 Chest pocket on the left with flap and Velcro closure double chest pocket with mobile phone pocket on the right 2 pen pockets, 2 side pockets, 2 side patch pockets

sleeve pocket on the left

document pocket under the front flap

mesh lining inside covered front zip closure

adjustable cuffs with Velcro closure

Standards

black/zinc 2570

royal blue/navy 2571

navy/zinc 2572

pure white/zinc 2573

sand/black 2574

green/black 2575

slate/black 2576

red/slate 2577