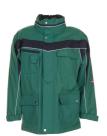

## Plaline All-weather Jacket

Material 100 % polyester

PU-coated

Design

Reflective piping silver

XS - S - M - L - XL - XXL - XXXL - 4XL **Sizes** 

Care instructions

Extra breathable, waterproof, windproof

glued seams fleece collar reflective piping hood in the collar

1 Chest pocket on the left with flap and Velcro closure double chest pocket with mobile phone pocket on the right 2 pen pockets, 2 side pockets, 2 side patch pockets

sleeve pocket on the left

document pocket under the front flap

mesh lining inside covered front zip closure

adjustable cuffs with Velcro closure

Standards

black/zinc 2570

royal blue/navy 2571

navy/zinc 2572

pure white/zinc 2573

sand/black 2574

green/black 2575

slate/black 2576

red/slate 2577