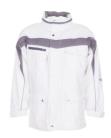

## Plaline All-weather Jacket

Material 100 % polyester

PU-coated

Design

Reflective piping silver

XS - S - M - L - XL - XXL - XXXL - 4XL **Sizes** 

Care instructions

Extra breathable, waterproof, windproof

glued seams fleece collar reflective piping hood in the collar

1 Chest pocket on the left with flap and Velcro closure double chest pocket with mobile phone pocket on the right 2 pen pockets, 2 side pockets, 2 side patch pockets

sleeve pocket on the left

document pocket under the front flap

mesh lining inside covered front zip closure

adjustable cuffs with Velcro closure

Standards

black/zinc 2570

royal blue/navy 2571

navy/zinc 2572