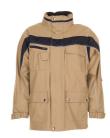

## Plaline All-weather Jacket

Material 100 % polyester

PU-coated

Design

Reflective piping silver

XS - S - M - L - XL - XXL - XXXL - 4XL **Sizes** 

Care instructions

Extra breathable, waterproof, windproof

glued seams fleece collar reflective piping hood in the collar

1 Chest pocket on the left with flap and Velcro closure double chest pocket with mobile phone pocket on the right 2 pen pockets, 2 side pockets, 2 side patch pockets

sleeve pocket on the left

document pocket under the front flap

mesh lining inside covered front zip closure

adjustable cuffs with Velcro closure

Standards

black/zinc 2570

royal blue/navy 2571

navy/zinc 2572

pure white/zinc 2573

sand/black 2574

green/black 2575

slate/black 2576

red/slate 2577