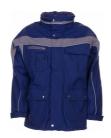

## Plaline All-weather Jacket

Material 100 % polyester

PU-coated

Design

Reflective piping silver

XS - S - M - L - XL - XXL - XXXL - 4XL **Sizes** 

Care instructions

Extra breathable, waterproof, windproof

glued seams fleece collar reflective piping hood in the collar

1 Chest pocket on the left with flap and Velcro closure double chest pocket with mobile phone pocket on the right 2 pen pockets, 2 side pockets, 2 side patch pockets

sleeve pocket on the left

document pocket under the front flap

mesh lining inside covered front zip closure

adjustable cuffs with Velcro closure

Standards

black/zinc 2570

royal blue/navy 2571

navy/zinc 2572