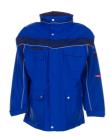

## Plaline All-weather Jacket

Material 100 % polyester

PU-coated

Design

Reflective piping silver

XS - S - M - L - XL - XXL - XXXL - 4XL **Sizes** 

Care instructions

Extra breathable, waterproof, windproof

glued seams fleece collar reflective piping hood in the collar

1 Chest pocket on the left with flap and Velcro closure double chest pocket with mobile phone pocket on the right 2 pen pockets, 2 side pockets, 2 side patch pockets

sleeve pocket on the left

document pocket under the front flap

mesh lining inside covered front zip closure

adjustable cuffs with Velcro closure

Standards

black/zinc 2570

royal blue/navy 2571

navy/zinc 2572