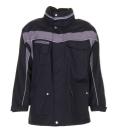

## Plaline All-weather Jacket

Material 100 % polyester

PU-coated

Design

Reflective piping silver

XS - S - M - L - XL - XXL - XXXL - 4XL **Sizes** 

Care instructions

Extra breathable, waterproof, windproof

glued seams fleece collar reflective piping hood in the collar

1 Chest pocket on the left with flap and Velcro closure double chest pocket with mobile phone pocket on the right 2 pen pockets, 2 side pockets, 2 side patch pockets

sleeve pocket on the left

document pocket under the front flap

mesh lining inside covered front zip closure

adjustable cuffs with Velcro closure

Standards

black/zinc 2570

royal blue/navy 2571

navy/zinc 2572