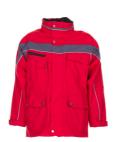

## Plaline All-weather Jacket

Material 100 % polyester

PU-coated

Design

Reflective piping silver

XS - S - M - L - XL - XXL - XXXL - 4XL **Sizes** 

Care instructions

Extra breathable, waterproof, windproof

glued seams fleece collar reflective piping hood in the collar

1 Chest pocket on the left with flap and Velcro closure double chest pocket with mobile phone pocket on the right 2 pen pockets, 2 side pockets, 2 side patch pockets

sleeve pocket on the left

document pocket under the front flap

mesh lining inside covered front zip closure

adjustable cuffs with Velcro closure

Standards

black/zinc 2570

royal blue/navy 2571

navy/zinc 2572

pure white/zinc 2573

sand/black 2574

green/black 2575

slate/black 2576

red/slate 2577