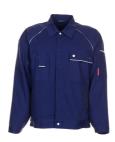

#### 2 pouch pockets made of Cordura® Extra

reflective piping on sleeve inserts and on pocket flaps 1 chest pocket on the left with flap and press studs

1 chest pocket on the right with a patch mobile phone pocket

1 sleeve pocket on the left with double pen holder

elastic in the waistband

covered press stud facing for front closure cuffs can be adjusted using press studs

hanging loop in the collar

# **Standards**

Geprüft auf Schadstoffe. www.oeko-tex.com/standard100

royal blue/royal blue 2110

green/green 2111

pure white/pure white 2112

grey/black 2113

black/black 2114

beige/black 2115