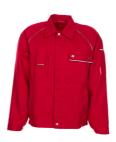

#### 2 pouch pockets made of Cordura® Extra

reflective piping on sleeve inserts and on pocket flaps 1 chest pocket on the left with flap and press studs

1 chest pocket on the right with a patch mobile phone pocket

1 sleeve pocket on the left with double pen holder

elastic in the waistband

covered press stud facing for front closure cuffs can be adjusted using press studs

hanging loop in the collar

brown/black 2116

red/red 2117

navy/navy 2118