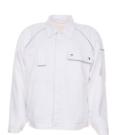

#### 2 pouch pockets made of Cordura® Extra

reflective piping on sleeve inserts and on pocket flaps 1 chest pocket on the left with flap and press studs

1 chest pocket on the right with a patch mobile phone pocket

1 sleeve pocket on the left with double pen holder

elastic in the waistband

covered press stud facing for front closure cuffs can be adjusted using press studs

hanging loop in the collar

# **Standards**

Geprüft auf Schadstoffe. www.oeko-tex.com/standard100

royal blue/royal blue 2110

green/green 2111

pure white/pure white 2112

grey/black 2113

black/black 2114

beige/black 2115