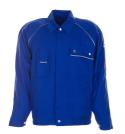

#### 2 pouch pockets made of Cordura® Extra

reflective piping on sleeve inserts and on pocket flaps 1 chest pocket on the left with flap and press studs

1 chest pocket on the right with a patch mobile phone pocket

1 sleeve pocket on the left with double pen holder

elastic in the waistband

covered press stud facing for front closure cuffs can be adjusted using press studs

hanging loop in the collar

# **Standards**

Geprüft auf Schadstoffe. www.oeko-tex.com/standard100

royal blue/royal blue 2110

green/green 2111

pure white/pure white 2112

grey/black 2113

black/black 2114

beige/black 2115