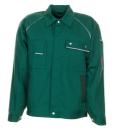

#### 2 pouch pockets made of Cordura® Extra

reflective piping on sleeve inserts and on pocket flaps 1 chest pocket on the left with flap and press studs

1 chest pocket on the right with a patch mobile phone pocket

1 sleeve pocket on the left with double pen holder

elastic in the waistband

covered press stud facing for front closure cuffs can be adjusted using press studs

hanging loop in the collar

# **Standards**

Geprüft auf Schadstoffe. www.oeko-tex.com/standard100

royal blue/royal blue 2110

green/green 2111

pure white/pure white 2112

grey/black 2113

black/black 2114

beige/black 2115