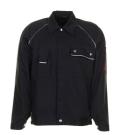

#### 2 pouch pockets made of Cordura® Extra

reflective piping on sleeve inserts and on pocket flaps 1 chest pocket on the left with flap and press studs

1 chest pocket on the right with a patch mobile phone pocket

1 sleeve pocket on the left with double pen holder

elastic in the waistband

covered press stud facing for front closure cuffs can be adjusted using press studs

hanging loop in the collar

# **Standards**

Geprüft auf Schadstoffe. www.oeko-tex.com/standard100

royal blue/royal blue 2110

green/green 2111

pure white/pure white 2112

grey/black 2113

black/black 2114

beige/black 2115