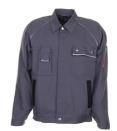

#### 2 pouch pockets made of Cordura® Extra

reflective piping on sleeve inserts and on pocket flaps 1 chest pocket on the left with flap and press studs

1 chest pocket on the right with a patch mobile phone pocket

1 sleeve pocket on the left with double pen holder

elastic in the waistband

covered press stud facing for front closure cuffs can be adjusted using press studs

hanging loop in the collar

# **Standards**

Geprüft auf Schadstoffe. www.oeko-tex.com/standard100

royal blue/royal blue 2110

green/green 2111

pure white/pure white 2112

grey/black 2113

black/black 2114

beige/black 2115