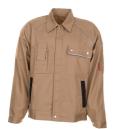

#### 2 pouch pockets made of Cordura® Extra

reflective piping on sleeve inserts and on pocket flaps 1 chest pocket on the left with flap and press studs

1 chest pocket on the right with a patch mobile phone pocket

1 sleeve pocket on the left with double pen holder

elastic in the waistband

covered press stud facing for front closure cuffs can be adjusted using press studs

hanging loop in the collar

# **Standards**

Geprüft auf Schadstoffe. www.oeko-tex.com/standard100

royal blue/royal blue 2110

green/green 2111

pure white/pure white 2112

grey/black 2113

black/black 2114

beige/black 2115