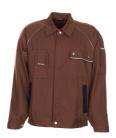

#### 2 pouch pockets made of Cordura® Extra

reflective piping on sleeve inserts and on pocket flaps 1 chest pocket on the left with flap and press studs

1 chest pocket on the right with a patch mobile phone pocket

1 sleeve pocket on the left with double pen holder

elastic in the waistband

covered press stud facing for front closure cuffs can be adjusted using press studs

hanging loop in the collar

brown/black 2116

red/red 2117

navy/navy 2118