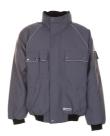

## Canvas 320 Winter Blouson

Material Base fabric

100 % polyester

PU-coated, particularly durable

Reinforcements 100 % nylon,

original Cordura® with original Teflon™ coating

Plain weave, approx. 310 g/m<sup>2</sup>,

soft treatment

Cordura® is an extremely tear and abrasion-resistant fabric.

**Padding** 100 % polyester

Lining

100 % polyester

S-M-L-XL-XXL-XXXL-4XL Sizes

Care instructions

Extra waterproof

windproof glued seams fleece collar

reflective piping on the shoulders and pocket flaps

inside elbow features Cordura® fabric

hood in the collar

patch mobile phone pocket on the right

2 side pockets

2 chest pockets with flaps and press studs to fasten

windproof

sleeve pocket on the left inner Velcro pocket quilted lining covered front zip closure

ribbed cuffs and hem

Standards

royal blue/royal blue 2180

waterproof

green/green 2181

grey/black 2183

black/black 2184

beige/black 2185