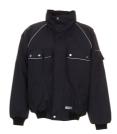

## Canvas 320 Winter Blouson

Material Base fabric

100 % polyester

PU-coated, particularly durable

Reinforcements 100 % nylon,

original Cordura® with original Teflon™ coating

Plain weave, approx. 310 g/m<sup>2</sup>,

soft treatment

Cordura® is an extremely tear and abrasion-resistant fabric.

**Padding** 100 % polyester

Lining

100 % polyester

S-M-L-XL-XXL-XXXL-4XL Sizes

Care instructions

Extra waterproof

windproof glued seams fleece collar

reflective piping on the shoulders and pocket flaps

inside elbow features Cordura® fabric

hood in the collar

patch mobile phone pocket on the right

2 side pockets

2 chest pockets with flaps and press studs to fasten

windproof

sleeve pocket on the left inner Velcro pocket quilted lining covered front zip closure

ribbed cuffs and hem

Standards

royal blue/royal blue 2180

waterproof

green/green 2181

grey/black 2183

black/black 2184

beige/black 2185