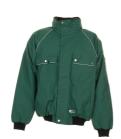

## Canvas 320 Winter Blouson

Material Base fabric

100 % polyester

PU-coated, particularly durable

Reinforcements 100 % nylon,

original Cordura® with original Teflon™ coating

Plain weave, approx. 310 g/m<sup>2</sup>,

soft treatment

Cordura® is an extremely tear and abrasion-resistant fabric.

**Padding** 100 % polyester

Lining

100 % polyester

S-M-L-XL-XXL-XXXL-4XL Sizes

Care instructions

Extra waterproof

windproof glued seams fleece collar

reflective piping on the shoulders and pocket flaps

inside elbow features Cordura® fabric

hood in the collar

patch mobile phone pocket on the right

2 side pockets

2 chest pockets with flaps and press studs to fasten

windproof

sleeve pocket on the left inner Velcro pocket quilted lining covered front zip closure

ribbed cuffs and hem

Standards

royal blue/royal blue 2180

waterproof

green/green 2181

grey/black 2183

black/black 2184

beige/black 2185