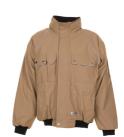

## Canvas 320 Winter Blouson

Material Base fabric

100 % polyester

PU-coated, particularly durable

Reinforcements 100 % nylon,

original Cordura® with original Teflon™ coating

Plain weave, approx. 310 g/m<sup>2</sup>,

soft treatment

Cordura® is an extremely tear and abrasion-resistant fabric.

**Padding** 100 % polyester

Lining

100 % polyester

S-M-L-XL-XXL-XXXL-4XL Sizes

Care instructions

Extra waterproof

windproof glued seams fleece collar

reflective piping on the shoulders and pocket flaps

inside elbow features Cordura® fabric

hood in the collar

patch mobile phone pocket on the right

2 side pockets

2 chest pockets with flaps and press studs to fasten

windproof

sleeve pocket on the left inner Velcro pocket quilted lining covered front zip closure

ribbed cuffs and hem

Standards

royal blue/royal blue 2180

waterproof

green/green 2181

grey/black 2183