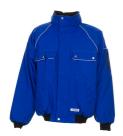

## Canvas 320 Winter Blouson

Material Base fabric

100 % polyester

PU-coated, particularly durable

Reinforcements 100 % nylon,

original Cordura® with original Teflon™ coating

Plain weave, approx. 310 g/m<sup>2</sup>,

soft treatment

Cordura® is an extremely tear and abrasion-resistant fabric.

**Padding** 100 % polyester

Lining

100 % polyester

S-M-L-XL-XXL-XXXL-4XL Sizes

Care instructions

Extra waterproof

windproof glued seams fleece collar

reflective piping on the shoulders and pocket flaps

inside elbow features Cordura® fabric

hood in the collar

patch mobile phone pocket on the right

2 side pockets

2 chest pockets with flaps and press studs to fasten

windproof

sleeve pocket on the left inner Velcro pocket quilted lining covered front zip closure

ribbed cuffs and hem

Standards

royal blue/royal blue 2180

waterproof

green/green 2181

grey/black 2183

black/black 2184

beige/black 2185