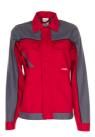

## Highline Women's Waisted Jacket

| Material          | Main colour and appliqués<br>65 % polyester, 35 % cotton<br>diagonal twill, approx. 285 g/m <sup>2</sup><br>contrasting colour<br>65 % polyester, 35 % cotton<br>Canvas fabric, 320 g/m <sup>2</sup>                 |
|-------------------|----------------------------------------------------------------------------------------------------------------------------------------------------------------------------------------------------------------------|
| Sizes             | 34 - 36 - 38 - 40 - 42 - 44 - 46 - 48 - 50 - 52 - 54                                                                                                                                                                 |
| Care instructions | $\boxtimes \boxtimes \overline{\mathbb{O}} \boxtimes \otimes$                                                                                                                                                        |
| Extra             | 2 side patch pockets<br>2 chest pockets with flaps and Velcro closure<br>colourful appliqués on the right chest pocket<br>adjustable cuffs<br>covered front zip closure<br>piping on the shoulder saddle and sleeves |
| Note              | This item is certified as knee protection in connection with a PLANAM kneepad (article number 9901027) according to EN 14404 type 2, level 1.                                                                        |
| Standards         |                                                                                                                                                                                                                      |

STANDARD 100 BEGO 043513 TESTEX Geprüft auf Schadstoffe. www.oeko-tex.com/standard100

black/slate/zinc 2717

royal blue/navy/zinc

2318

slate/black/red 2319

red/slate/black 2390