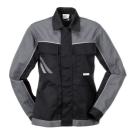

## Highline Women's Waisted Jacket

| Material          | Main colour and appliqués<br>65 % polyester, 35 % cotton<br>diagonal twill, approx. 285 g/m <sup>2</sup><br>contrasting colour<br>65 % polyester, 35 % cotton<br>Canvas fabric, 320 g/m <sup>2</sup>                 |
|-------------------|----------------------------------------------------------------------------------------------------------------------------------------------------------------------------------------------------------------------|
| Sizes             | 34 - 36 - 38 - 40 - 42 - 44 - 46 - 48 - 50 - 52 - 54                                                                                                                                                                 |
| Care instructions | $\boxtimes \boxtimes \overline{\mathbb{O}} \boxtimes \otimes$                                                                                                                                                        |
| Extra             | 2 side patch pockets<br>2 chest pockets with flaps and Velcro closure<br>colourful appliqués on the right chest pocket<br>adjustable cuffs<br>covered front zip closure<br>piping on the shoulder saddle and sleeves |
| Note              | This item is certified as knee protection in connection with a PLANAM kneepad (article number 9901027) according to EN 14404 type 2, level 1.                                                                        |
| Standards         |                                                                                                                                                                                                                      |

STANDARD 100 BEGO 043513 TESTEX Geprüft auf Schadstoffe. www.oeko-tex.com/standard100

black/slate/zinc 2717

royal blue/navy/zinc

2318

slate/black/red 2319

red/slate/black 2390