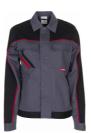

## Highline Women's Waisted Jacket

| Material          | Main colour and appliqués<br>65 % polyester, 35 % cotton<br>diagonal twill, approx. 285 g/m <sup>2</sup><br>contrasting colour<br>65 % polyester, 35 % cotton<br>Canvas fabric, 320 g/m <sup>2</sup>                 |
|-------------------|----------------------------------------------------------------------------------------------------------------------------------------------------------------------------------------------------------------------|
| Sizes             | 34 - 36 - 38 - 40 - 42 - 44 - 46 - 48 - 50 - 52 - 54                                                                                                                                                                 |
| Care instructions | $\boxtimes \boxtimes \overline{\mathbb{O}} \boxtimes \otimes$                                                                                                                                                        |
| Extra             | 2 side patch pockets<br>2 chest pockets with flaps and Velcro closure<br>colourful appliqués on the right chest pocket<br>adjustable cuffs<br>covered front zip closure<br>piping on the shoulder saddle and sleeves |
| Note              | This item is certified as knee protection in connection with a PLANAM kneepad (article number 9901027) according to EN 14404 type 2, level 1.                                                                        |
| Standards         |                                                                                                                                                                                                                      |

STANDARD 100 BEGO 043513 TESTEX Geprüft auf Schadstoffe. www.oeko-tex.com/standard100

black/slate/zinc 2717

royal blue/navy/zinc

2318

slate/black/red 2319

red/slate/black 2390