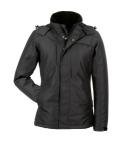

## Norit ladie's Winter jacket

Material Outer shell

100 % polyester TPU membrane, approx. 245 g/m²

**Padding** 

100 % polyester

Lining

100 % polyester

Sizes XS - S - M - L - XXL - XXXL - 4XL

Care instructions

Extra breathable

waterproof windproof glued seams

2 side pockets with zip closure 2 chest pockets with zip closure

front zip

hood can be rolled up into the collar and can be adjusted

1 inner pocket

adjustable drawstring at the waist cuffs adjustable with Velcro

fleece in the collar

black reflective piping on the sleeves and back

Note available as men's jacket, too

Standards

black 6440