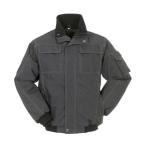

## **Outdoor City Blouson**

Material **Outer shell** 

100 % polyester TPU-coated **Padding** 

100 % polyester

Lining

100 % polyester

Design

Reflective piping

XS - S - M - L - XL - XXL - XXXL - 4XLSizes

Care instructions

 $\otimes \mathbf{K} \boxtimes \mathbf{K} \boxtimes \otimes$ 

Extra breathable

waterproof windproof glued seams 2 side zip pockets

2 chest pockets with flaps and Velcro closure

sleeve pocket on the left sleeve with flap and zip closure

front zip up to chin ribbed cuffs and hem 1 inner pocket fleece in the collar

reflective piping on the front

Standards

midnight blue 3751