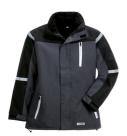

## Outdoor Cross Parka

Material **Outer shell** 100 % polyester TPU-coated Lining 100 % polyester Fleece jacket, removable Design Reflective appliqués S - M - L - XL - XXL - XXXLSizes  $\boxtimes X \boxtimes X \otimes$ Care instructions Extra breathable waterproof windproof 3-in-1 parka glued seams 2 side pockets with zip closure 1 chest pocket with zip on the left 1 inner pocket reflective and waterproof zips roll-up hood in the collar reflective piping on the shoulders and sleeves cuffs adjustable using the Velcro closure drawstring in the hem

Standards

removable fleece jacket which can be worn separately

anthracite/black 3656