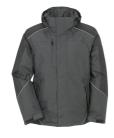

## **Outdoor Desert Jacket**

Material Outer shell

100 % polyester Ripstop, PU-coated

**Padding** 

100 % polyester

Lining

100 % polyester

Design

Reflective piping

Sizes XS - S - M - L - XL - XXL - XXXL - 4XL - 5XL - 6XL - 7XL - 8XL

Care instructions

Extra breathable

waterproof windproof glued seams

glued seams 2 covered side zip pockets

1 chest pocket on the right with waterproof zip fastening

front zip closure

cuffs adjustable using Velcro closure

1 inner pocket

detachable hood with options for adjustment

adjustable waist drawstring

reflective piping on the front, sleeves and back

Standards

blue/navy