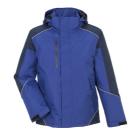

## **Outdoor Desert Jacket**

Material Outer shell

100 % polyester Ripstop, PU-coated

**Padding** 

100 % polyester

Lining

100 % polyester

Design

Reflective piping

Sizes XS - S - M - L - XL - XXL - XXXL - 4XL - 5XL - 6XL - 7XL - 8XL

Care instructions

Extra breathable

waterproof windproof glued seams

glued seams 2 covered side zip pockets

1 chest pocket on the right with waterproof zip fastening

front zip closure

cuffs adjustable using Velcro closure

1 inner pocket

detachable hood with options for adjustment

adjustable waist drawstring

reflective piping on the front, sleeves and back

Standards

blue/navy