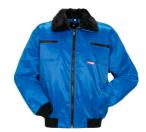

## **Outdoor Gletscher Comfort Jacket**

**Outer shell** Material

60 % cotton 40 % nylon Lining

100 % polyester

Fake fur

S-M-L-XL-XXL-XXXL Sizes

Articles 0358, 0360 are additionally available in sizes:

4XL - 5XL

navy 0360

green 0361

royal blue 0362

white 0363