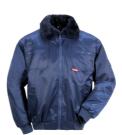

## **Outdoor Gletscher Comfort Jacket**

**Outer shell** Material

60 % cotton 40 % nylon Lining

100 % polyester

Fake fur

S-M-L-XL-XXL-XXXL Sizes

Articles 0358, 0360 are additionally available in sizes:

4XL - 5XL

Care instructions

Extra

3-in-1 blouson

removable fake fur lining detachable sleeves and collar fake fur in the collar can be removed

water-repellent 2 side pockets

2 chest pockets with zips ribbed cuffs and hem zip pocket on sleeve

fake fur lining in the body and collar

inner zip pocket

Note

The colours black and navy are also available in 4XL and 5XL

Standards

EN 342

black 0358

0359

navy 0360

green 0361

royal blue 0362

white 0363