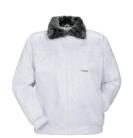

## **Outdoor Gletscher Comfort Jacket**

**Outer shell** Material

60 % cotton 40 % nylon Lining

100 % polyester

Fake fur

S-M-L-XL-XXL-XXXL Sizes

Articles 0358, 0360 are additionally available in sizes:

4XL - 5XL

navy 0360

green 0361

royal blue 0362

white 0363