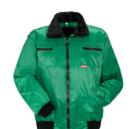

## **Outdoor Gletscher Comfort Jacket**

**Outer shell** Material

60 % cotton 40 % nylon Lining

100 % polyester

Fake fur

S-M-L-XL-XXL-XXXL Sizes

Articles 0358, 0360 are additionally available in sizes:

4XL - 5XL

navy 0360

green 0361

royal blue 0362

white 0363