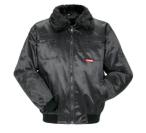

## **Outdoor Gletscher Comfort Jacket**

**Outer shell** Material

60 % cotton 40 % nylon Lining

100 % polyester

Fake fur

S-M-L-XL-XXL-XXXL Sizes

Articles 0358, 0360 are additionally available in sizes:

4XL - 5XL

Care instructions

Extra

3-in-1 blouson

removable fake fur lining detachable sleeves and collar fake fur in the collar can be removed

water-repellent 2 side pockets

2 chest pockets with zips ribbed cuffs and hem zip pocket on sleeve

fake fur lining in the body and collar

inner zip pocket

Note

The colours black and navy are also available in 4XL and 5XL

Standards

EN 342

black 0358

0359