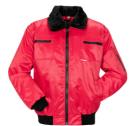

## **Outdoor Gletscher Comfort Jacket**

**Outer shell** Material

60 % cotton 40 % nylon Lining

100 % polyester

Fake fur

S-M-L-XL-XXL-XXXL Sizes

Articles 0358, 0360 are additionally available in sizes:

4XL - 5XL

Care instructions

Extra

3-in-1 blouson

removable fake fur lining detachable sleeves and collar fake fur in the collar can be removed

water-repellent 2 side pockets

2 chest pockets with zips ribbed cuffs and hem zip pocket on sleeve

fake fur lining in the body and collar

inner zip pocket

Note

The colours black and navy are also available in 4XL and 5XL

Standards

EN 342

black 0358

0359