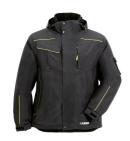

## **Outdoor Neon Jacket**

Material **Outer shell** 

100 % polyester TPU laminated **Padding** 100 % polyester

Lining

100 % polyester

S-M-L-XL-XXL-XXXL Sizes

Care instructions

 $\otimes \boxtimes \boxtimes \boxtimes \boxtimes$ 

Extra breathable

> waterproof windproof glued seams

2 side pockets with zip closure

1 chest pocket on the left with zip closure

1 chest pocket on the right with flap and Velcro closure

inner pocket with Velcro closure

front zip up to chin

adjustable drawstring at the waist mobile phone pocket on the left sleeve

adjustable cuffs

detachable hood with options for adjustment

neon appliqués

Standards

navy/orange 3395