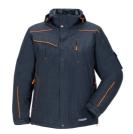

## **Outdoor Neon Jacket**

Material **Outer shell** 

100 % polyester TPU laminated **Padding** 100 % polyester

Lining

100 % polyester

S-M-L-XL-XXL-XXXL Sizes

Care instructions

 $\otimes \boxtimes \boxtimes \boxtimes \boxtimes$ 

Extra breathable

> waterproof windproof glued seams

2 side pockets with zip closure

1 chest pocket on the left with zip closure

1 chest pocket on the right with flap and Velcro closure

inner pocket with Velcro closure

front zip up to chin

adjustable drawstring at the waist mobile phone pocket on the left sleeve

adjustable cuffs

detachable hood with options for adjustment

neon appliqués

Standards

navy/orange 3395