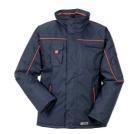

## **Outdoor Piper Jacket**

Material Outer shell

100 % polyester PLANAM TEX-coated

**Padding** 

100 % polyester

Lining

100 % polyester

Sizes XS - S - M - L - XL - XXL - XXXL

Care instructions

Extra breathable

waterproof windproof glued seams

fluorescent orange fabric as a colourful appliqué

1 chest pocket on the left with zip closure

1 mobile phone pocket with flap and Velcro closure and 2 pen pockets

on the right

2 side pockets with zip closure 1 sleeve pocket with pen holders

mobile phone pocket 2 inner pockets

roll-up hood in the collar

Ribbed cuffs

Standards

black/orange 3535

navy/orange 3536