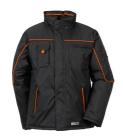

## **Outdoor Piper Jacket**

Material Outer shell

100 % polyester PLANAM TEX-coated

**Padding** 

100 % polyester

Lining

100 % polyester

Sizes XS - S - M - L - XL - XXL - XXXL

Care instructions

Extra breathable

waterproof windproof glued seams

fluorescent orange fabric as a colourful appliqué

1 chest pocket on the left with zip closure

1 mobile phone pocket with flap and Velcro closure and 2 pen pockets

on the right

2 side pockets with zip closure 1 sleeve pocket with pen holders

mobile phone pocket 2 inner pockets

roll-up hood in the collar

Ribbed cuffs

Standards

black/orange 3535

navy/orange 3536