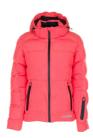

## Outdoor Powder Women's Jacket

Material Outer shell

100 % polyester

Padding

100 % polyester, 3M™ Thinsulate™ Featherless Insulation

Lining

100 % polyester

Sizes XS - S - M - L - XL - XXL - XXXL

Care instructions

Extra breathable, water-repellent, windproof

particularly warm and lightweight thanks to the 3M™ Thinsulate™ Featherless Insulation

waterproof zips 2 side zip pockets

front zip

1 sleeve pocket with zip fastening on the left sleeve

inner cuff with thumb hole

detachable hood with options for adjustment

1 inner zip pocket 1 inner pocket wind break

adjustable drawstring around the waist

tapered fit

Standards

coral 3044