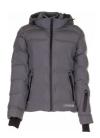

## Outdoor Powder Women's Jacket

Material Outer shell

100 % polyester

Padding

100 % polyester, 3M™ Thinsulate™ Featherless Insulation

Lining

100 % polyester

Sizes XS - S - M - L - XL - XXL - XXXL

Care instructions

Extra breathable, water-repellent, windproof

particularly warm and lightweight thanks to the 3M™ Thinsulate™ Featherless Insulation

waterproof zips 2 side zip pockets

front zip

1 sleeve pocket with zip fastening on the left sleeve

inner cuff with thumb hole

detachable hood with options for adjustment

1 inner zip pocket 1 inner pocket wind break

adjustable drawstring around the waist

tapered fit

Standards

coral 3044