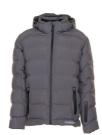

## Outdoor Powder Men's Jacket

Material Outer shell

100 % polyester

Padding

100 % polyester, 3M™ Thinsulate™ Featherless Insulation

Lining

100 % polyester

Sizes XS - S - M - L - XL - XXL - XXXL

Care instructions

Extra breathable, water-repellent, windproof

particularly warm and lightweight thanks to the 3M™ Thinsulate™ Featherless Insulation

waterproof zips
2 side zip pockets

front zip

1 sleeve pocket with zip fastening on the left sleeve

inner cuff with thumb hole

detachable hood with options for adjustment

1 inner zip pocket 1 inner pocket wind break

adjustable drawstring around the waist

Standards

anthracite 3041

green 3042