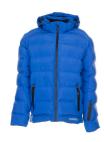

## Outdoor Powder Men's Jacket

Material Outer shell

100 % polyester

Padding

100 % polyester, 3M™ Thinsulate™ Featherless Insulation

Lining

100 % polyester

Sizes XS - S - M - L - XL - XXL - XXXL

Care instructions

Extra breathable, water-repellent, windproof

particularly warm and lightweight thanks to the 3M™ Thinsulate™ Featherless Insulation

waterproof zips
2 side zip pockets

front zip

1 sleeve pocket with zip fastening on the left sleeve

inner cuff with thumb hole

detachable hood with options for adjustment

1 inner zip pocket 1 inner pocket wind break

adjustable drawstring around the waist

Standards

anthracite 3041

green 3042