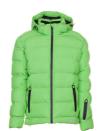

## Outdoor Powder Men's Jacket

Material Outer shell

100 % polyester

Padding

100 % polyester, 3M™ Thinsulate™ Featherless Insulation

Lining

100 % polyester

Sizes XS - S - M - L - XL - XXL - XXXL

Care instructions

Extra breathable, water-repellent, windproof

particularly warm and lightweight thanks to the 3M™ Thinsulate™ Featherless Insulation

waterproof zips
2 side zip pockets

front zip

1 sleeve pocket with zip fastening on the left sleeve

inner cuff with thumb hole

detachable hood with options for adjustment

1 inner zip pocket 1 inner pocket wind break

adjustable drawstring around the waist

Standards

anthracite 3041

green 3042