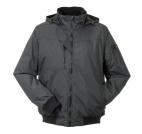

## **Outdoor Smokey Blouson**

Material **Outer shell** 

100 % polyester PU-coated, approx. 120 g/m<sup>2</sup> **Contrasted fabric** 100 % polyester, PU-coated, approx. 150 g/m<sup>2</sup> **Padding** 

100 % polyester

Lining

100 % polyester

Design

Reflective piping

XS - S - M - L - XL - XXL - XXXL - 4XLSizes

Extra waterproof

Care instructions

windproof glued seams

2 side patch pockets with zip fastening 1 chest pocket with zip fastening

sleeve pocket with zip fastening on the left upper arm

front zip

ribbed cuff s and hem 1 inner pocket fleece in the collar

black reflective piping on the shoulders

roll-up hood in the collar

Standards

3726

black 3727