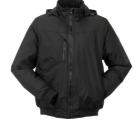

## **Outdoor Smokey Blouson**

Material **Outer shell** 

100 % polyester PU-coated, approx. 120 g/m<sup>2</sup> **Contrasted fabric** 100 % polyester, PU-coated, approx. 150 g/m<sup>2</sup> **Padding** 

100 % polyester

Lining

100 % polyester

Design

Reflective piping

XS - S - M - L - XL - XXL - XXXL - 4XLSizes

Extra waterproof

Care instructions

windproof glued seams

2 side patch pockets with zip fastening 1 chest pocket with zip fastening

sleeve pocket with zip fastening on the left upper arm

front zip

ribbed cuff s and hem 1 inner pocket fleece in the collar

black reflective piping on the shoulders

roll-up hood in the collar

Standards

3726

black 3727